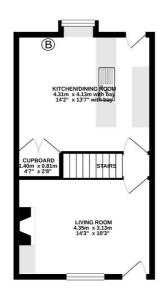

## 2 BEDROOM House - Terraced

GROUND FLOOR 33.0 sq.m. (355 sq.ft.) approx 1ST FLOOR 32.1 sq.m. (345 sq.ft.) approx.

TOTAL FLOOR AREA: 65.1 sq.m. (700 sq.ft.) approx.

White every attempt has been reade to ensure the accuracy of the floorplan contained here, resourcements of doors, airrows, morson and any other loss are are preprietines and no responsibility to state for any entry of the state of the stat

## **Main Description:**

Popular residential area within five minutes to the local town centre amenities of Padiham, Tesco Superstore and Leisure Centre.

The property comprises on the ground floor lounge with gas fire, large dining kitchen with gas cooker, white kitchen units with chrome fixtures and fittings and separate storage area.