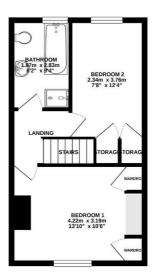

## 2 BEDROOM House - Terraced

GROUND FLOOR 33.0 sq.m. (355 sq.ft.) approx 1ST FLOOR 32.1 sq.m. (345 sq.ft.) approx.

TOTAL FLOOR AREA: 65.1 sq.m. (700 sq.ft.) approx.

White every attempt has been reade to ensure the accuracy of the floorplan contained here, resourcements of doors, airrows, morson and any other loss are are preprietines and no responsibility to state for any entry of the state of the stat

Ascending to the first floor there are two double bedrooms, both with fitted wardrobes, well presented four piece family bathroom suite in white with separate shower.

The property is further complemented by the modern day comforts of gas central heating via a combination boiler and double glazing.