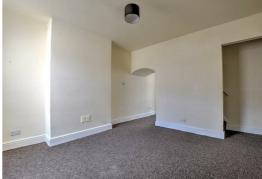

The accommodation briefly comprises on the ground floor, living room through to the dining room, under stairs storage, fitted kitchen with a range of matching wall, base and drawer units, integrated electric oven and hob a stainless steel sink and drainer.