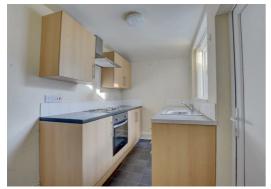

The accommodation briefly comprises on the ground floor, living room through to the dining room, under stairs storage, fitted kitchen with a range of matching wall, base and drawer units, integrated electric oven and hob a stainless steel sink and drainer.