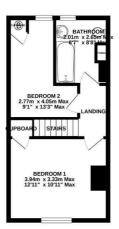

## 2 BEDROOM House - Terraced

GROUND FLOOR 37.1 sq.m. (399 sq.ft.) approx.

1ST FLOOR 31.7 sq.m. (341 sq.ft.) approx.

TOTAL FLOOR AREA: 68.7 sq.m. (740 sq.ft.) approx.

White every attempt has been made to ensure the accepacy of the fooeplan contained here, measurement of doors, window, norms and any other term are approximate and on responsiblely in identificial responses on the contraction or microscopic terms for the districtive purposes only and drouted be used to exist by an acceptive purchase. The everyties, systems and arguitations before here in the term tends and no guarantee.

On the first floor, the master bedroom is located to the front which is a generous size and to the rear is the second bedroom and the bathroom which houses a three piece white suite which comprises of a wc, wash basin and bath with a shower.