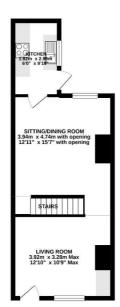

## 2 BEDROOM House - Terraced

GROUND FLOOR 37.1 sq.m. (399 sq.ft.) approx.

1ST FLOOR 31.7 sq.m. (341 sq.ft.) approx.

TOTAL FLOOR AREA: 68.7 sq.m. (740 sq.ft.) approx.

White every attempt has been made to ensure the accepacy of the fooeplan contained here, measurement of doors, window, norms and any other term are approximate and on responsiblely in identificial responses on the contraction or microscopic terms for the districtive purposes only and drouted be used to exist by an acceptive purchase. The everyties, systems and arguitations before here in the term tends and no guarantee.

The accommodation briefly comprises on the ground floor, living room through to the dining room, under stairs storage, fitted kitchen with a range of matching wall, base and drawer units, integrated electric oven and hob a stainless steel sink and drainer.