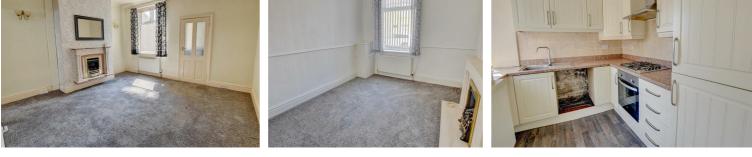

#### **Main Description:**

An excellent two bedroom mid terrace property, benefiting from two reception rooms and separate kitchen and has been meticulously maintained over the years.

The accommodation briefly comprises on the ground floor, entrance vestibule, entrance hall, living room and lounge, both with living flame gas fires and marble surround and hearth, under stairs storage, fitted kitchen with a range of matching wall, base and drawer units in cream, integrated oven and hob, fridge freezer and washing machine.

On the first floor are two bedrooms and a house bathroom, a three piece suite with shower over bath.

The property benefits from a gas fired central heating, UPVC double glazing, has recently had new carpets fitted and comes with vertical or venetian blinds on most windows.