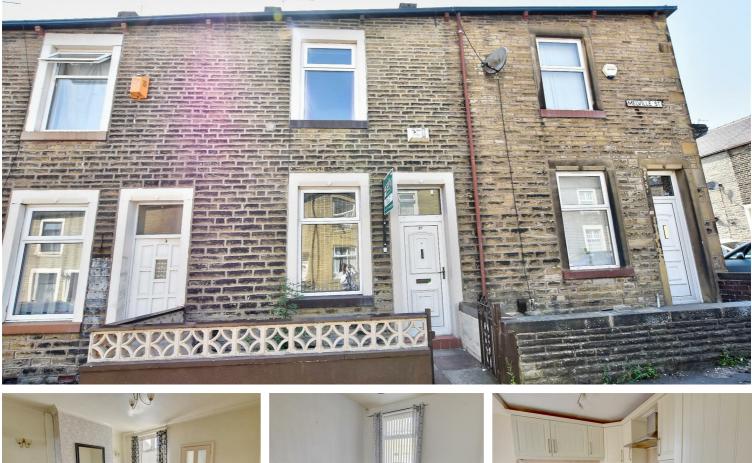

# £60,000

A two bedroom traditional stone built mid terrace house occupying a popular location accessed off Eastern Avenue. The accommodation is arranged over two floors and briefly comprises on the ground floor an entrance hallway, lounge, living room and a modern separate fully fitted kitchen. On the first floor is a double bedroom to the front of the property, generous single to the rear and a modern stylish three piece house bathroom suite. Externally there is a garden forecourt to the front and enclosed yard area to the rear

### **Key Features:**

- Stone built mid terrace house
- Close to Schools, shops & bus routes
- Modern fitted kitchen
- Stylish 3-piece bathroom in white Garden forecourt, rear yard
- GFCH & UPVC dg

- Popular location
- 2 Reception rooms
- 2 Bedrooms
- Viewing recommended