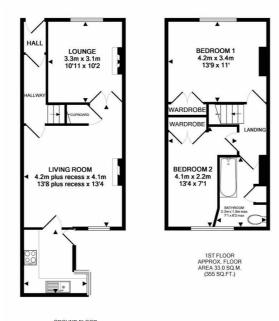

#### 2 BEDROOM House - Terraced

(43) SQ.FT.) TOTAL APPROX. FLOOR AREA 73.0 SQ.M. (786 SQ.FT.) While every attempt has been made to error the source of the bor plan contained here, measurements doors, which some and up, other items are avoid to the source of the source