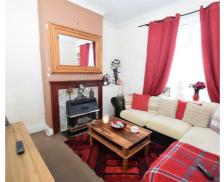

## **Key Features:**

- · Stone built mid terrace house
- Ideal investment opportunity
- Large spacious dining room
- 3 Bedrooms (2 with fitted wardrobes)
- · Gas fired central heating

- Popular location
- · Lounge with gas fire
- · Newly fitted white gloss kitchen
- Central 3-piece bathroom
- · Neat forecourt, private rear yard