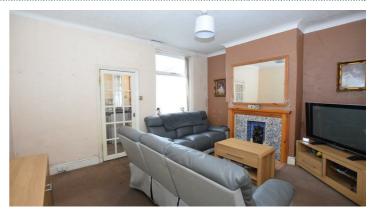

## **Key Features:**

- · Stone built mid terrace house
- Ideal investment opportunity
- Large spacious dining room
- 3 Bedrooms (2 with fitted wardrobes)
- · Gas fired central heating

- Popular location
- · Lounge with gas fire
- · Newly fitted white gloss kitchen
- Central 3-piece bathroom
- · Neat forecourt, private rear yard