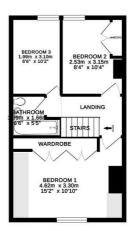

## 3 BEDROOM House - Terraced

GROUND FLOOR 44.5 sq. m. ( 479 sq. ft. )

SITTING/DINING ROOM
4.62m x 4.04m
15'2" x 13'3"

LOUNGE

1ST FLOOR 36.2 sq. m. ( 390 sq. ft. )

TOTAL FLOOR AREA: 80.7 sq. m. (869 sq. ft.) approx.
White cuty, sthough has been seed to ensure the accuracy of the floorplan consensed into, represented of distin, which is set to be seed to the set of the se