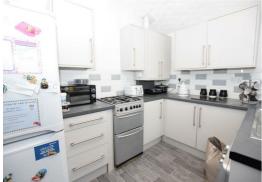

## **Key Features:**

- · Stone built mid terrace house
- Ideal investment opportunity
- Large spacious dining room
- 3 Bedrooms (2 with fitted wardrobes)
- · Gas fired central heating

- Popular location
- · Lounge with gas fire
- · Newly fitted white gloss kitchen
- Central 3-piece bathroom
- · Neat forecourt, private rear yard