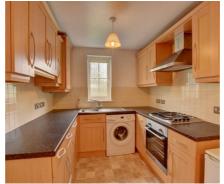

Alternatively the property presents a fantastic investment opportunity for landlords.

The decoration is neutrally finished throughout. Comprising briefly: A first floor communal entrance leading into the apartment hallway. The living room is located to the front of the apartment with french doors and a 'Juliet' balcony together with an open plan arrangement to the kitchen which has ample space for dining. There are two double bedrooms and a spacious three piece bathroom suite in white.