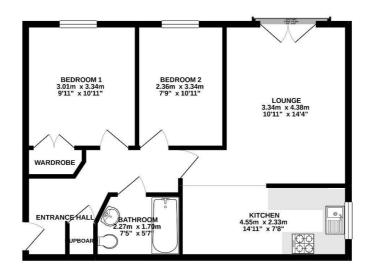

## 2 BEDROOM Flat - Purpose Built

GROUND FLOOR 55.0 sq.m. (592 sq.ft.) approx.

TOTAL FLOOR AREA: 55.0 sg.m. (592 sg.ft.) approx. While every attempt too been made to ensure the accuracy of the floorgian contained here, measurements of doors, indoors, or cores and any other times are approximate and or septomatiby is taken for any error, or specific the state of the septomation of the second septomation of the second seco