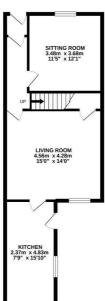

## 3 BEDROOM House - Terraced

GROUND FLOOR 51.6 sq.m. (556 sq.ft.) approx.

1ST FLOOR 40.2 sq.m. (432 sq.ft.) approx.

TOTAL FLOOR AREA: 91.8 sq.m. (988 sq.ft.) approx.

White every attempt has been made to ensure the accesses of the foorplate contained here, researcement of doors, knother, borness and any operations are deep reviews and approximate and no respectibility in bakes for any entremonstant or this catamient. This plan is the fill attained purposes only and should be send as auch by an appropriate purpose. The services, suppress and applicance solven have not been besided alon or pulsars.