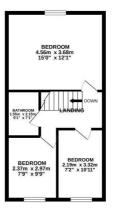

## 3 BEDROOM House - Terraced

GROUND FLOOR 51.6 sq.m. (556 sq.ft.) approx.

1ST FLOOR 40.2 sq.m. (432 sq.ft.) approx.

TOTAL FLOOR AREA: 91.8 sq.m. (988 sq.ft.) approx.

White every attempt has been made to ensure the accesses of the foorplate contained here, researcement of doors, knother, borness and any operations are deep reviews and approximate and no respectibility in bakes for any entremonstant or this catamient. This plan is the fill attained purposes only and should be send as auch by an appropriate purpose. The services, suppress and applicance solven have not been besided alon or pulsars.