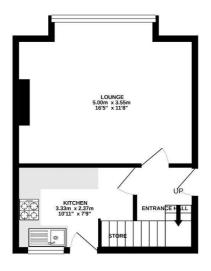

**Tenure: Freehold EPC Rating: Council Tax Band:** 

GROUND FLOOR 30.9 sq.m. (333 sq.ft.) approx.

1ST FLOOR 29.3 sq.m. (316 sq.ft.) approx.

TOTAL FLOOR AREA: 6.0.3 sq.m. (649 sq.ft.) approx.

While carry attempt has been made to ensure the accuracy of the floorpian contained here, measurement of door, which the property of the street of

The accommodation comprises briefly on the ground floor of an entrance hall with a return staircase ascending to the first floor. The lounge is positioned to the front of the property with a large box bay window which enjoys an attractive aspect whilst infusing the room with an abundance of natural light. A modern fully fitted kitchen completes the ground floor accommodation.