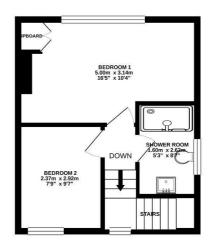

**Tenure: Freehold EPC Rating: Council Tax Band:** 

GROUND FLOOR 30.9 sq.m. (333 sq.ft.) approx.

1ST FLOOR 29.3 sq.m. (316 sq.ft.) approx.

TOTAL FLOOR AREA: 6.0.3 sq.m. (649 sq.ft.) approx.

While carry attempt has been made to ensure the accuracy of the floorpian contained here, measurement of door, which the property of the street of

On the first floor are two double bedrooms the main bedroom is positioned to the front and boasts fantastic views towards 'Pendle Hill' the contemporary shower houses a three piece suite consisting of a low level wc, double shower and hand wash basin complete with fully tiled walls.