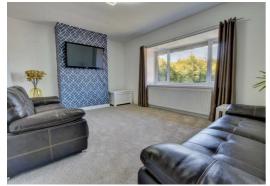

The accommodation comprises briefly on the ground floor of an entrance hall with a return staircase ascending to the first floor. The lounge is positioned to the front of the property with a large box bay window which enjoys an attractive aspect whilst infusing the room with an abundance of natural light. A modern fully fitted kitchen completes the ground floor accommodation.