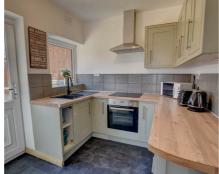

## **Main Description:**

Occupying a choice corner plot position this refurbished two bedroom semidetached home provides an ideal purchase for first time buyers, young families or downsizers.

The property has been refurbished which has included the installation of a modern fully fitted kitchen, luxurious stylish shower room and the installation of new UPVC dg throughout. The property is decorated with a crisp white finish and grey carpets reflexing today's modern interior design trends.

The accommodation comprises briefly on the ground floor of an entrance hall with a return staircase ascending to the first floor. The lounge is positioned to the front of the property with a large box bay window which enjoys an attractive aspect whilst infusing the room with an abundance of natural light. A modern fully fitted kitchen completes the ground floor accommodation.