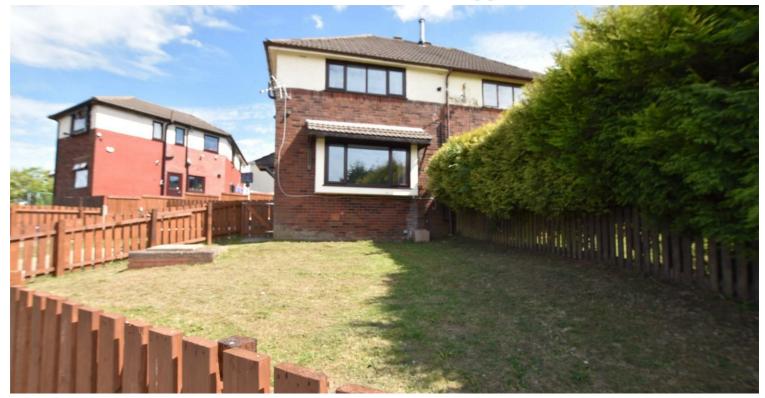

## **Main Description:**

Occupying a choice corner plot position this refurbished two bedroom semidetached home provides an ideal purchase for first time buyers, young families or downsizers.

The property has been refurbished which has included the installation of a modern fully fitted kitchen, luxurious stylish shower room and the installation of new UPVC dg throughout. The property is decorated with a crisp white finish and grey carpets reflexing today's modern interior design trends.

Externally the garden is predominantly laid to lawn at the front complete with a private driveway and patio. To the rear is a further patio and lawned garden.

IMPORTANT: We would like to inform prospective purchasers that these sales particulars have been prepared as a general guide only. A detailed survey has not been carried out, nor the services, appliances and fittings tested. Room sizes should not be relied upon for furnishing purposes and are approximate. If floor plans are included, they are for guidance only and illustration purposes only and may not be to scale. If there are any important matters likely to affect your decision to buy, please contact us before viewing the property