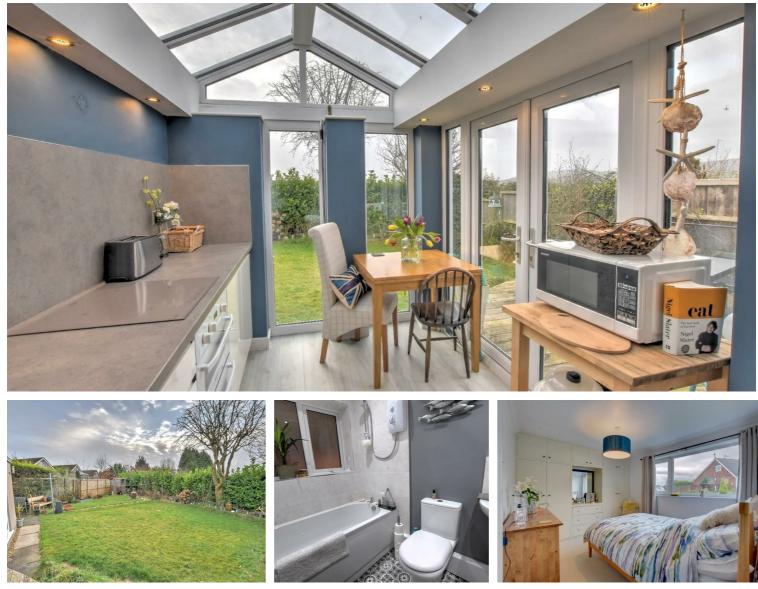

The property has been extensively remodelled and styled by the current owner and undoubtedly one of the properties key stunning attractions is the extended kitchen which incorporates a glazed ceiling, French doors with glazed side panels which take full advantage of the views extending towards Pendle hill and access to the secluded and private garden and patio.

Additionally the installation of large glazed sliding patio doors to the lounge Infuse the room with abundance of natural light and provide attractive aspect over the rear patio and garden.

The house bathroom currently houses a three-piece suite with a new installation taking place in January. Which will comprises of a low-level WC hand wash basin panel bath with electric shower over and tiled splash backs.

Additionally there are two double bedrooms located to the front of the property with the master bedroom boasting fitted wardrobes and vanity unit.

Externally there is a private driveway to the front of the property providing an abundance of parking, leading to a covered carport. The garden to the front is predominantly laid mainly to lawn.

To the rear of the property there is a secluded timber decked patio area accessed from both the kitchen and lounge and the garden itself again is predominantly laid mainly to lawn with established borders and timber boundary fencing.