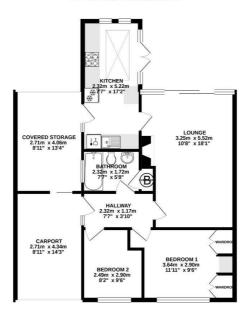

#### 2 BEDROOM Bungalow

#### GROUND FLOOR 80.8 sq. m. (870 sq. ft.) approx.

TOTAL FLOOR AREA: 80.8 sq. m. (870 sq. ft.) approx. White every stempt has been made to ensure the accuracy of the focepian contained here, measure of doors, windows, comes and any other tiens are approximate and no responsibility in taken for any