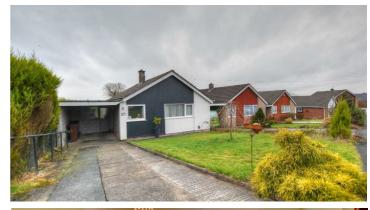

Additionally there are two double bedrooms located to the front of the property with the master bedroom boasting fitted wardrobes and vanity unit.

Externally there is a private driveway to the front of the property providing an abundance of parking, leading to a covered carport. The garden to the front is predominantly laid mainly to lawn.