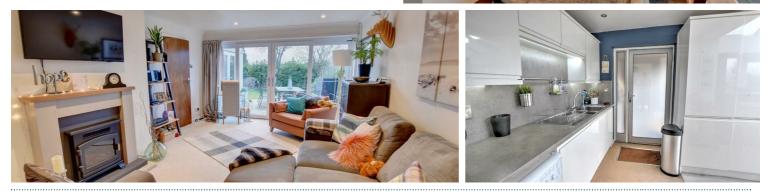

The property has been extensively remodelled and styled by the current owner and undoubtedly one of the properties key stunning attractions is the extended kitchen which incorporates a glazed ceiling, French doors with glazed side panels which take full advantage of the views extending towards Pendle hill and access to the secluded and private garden and patio.

Additionally the installation of large glazed sliding patio doors to the lounge Infuse the room with abundance of natural light and provide attractive aspect over the rear patio and garden.

The house bathroom currently houses a three-piece suite with a new installation taking place in January. Which will comprises of a low-level WC hand wash basin panel bath with electric shower over and tiled splash backs.