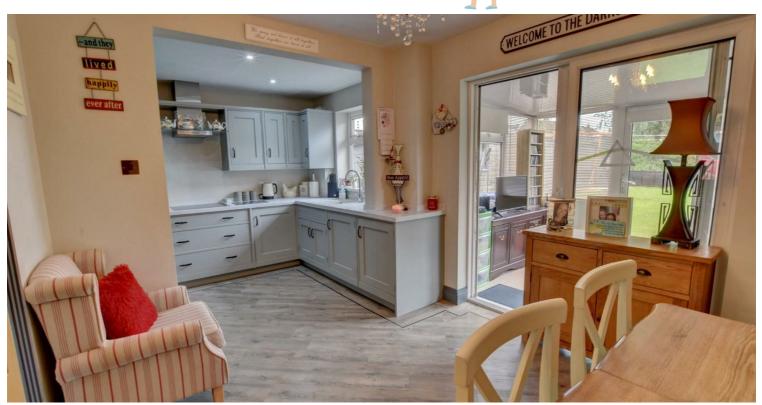

## **Main Description:**

This stylish three bedroomed semi detached home is presented to an excpetional standard throughout with a flair for interior design and is a real credit to the current owners.

The bespoke Mills & Scott dining kitchen, provides a touch of luxury where an internal inspection is absolutely imperative to be appreciated.

The family lounge is positioned to the front with a sumptuous fully fitted fireplace which provides a fabulous focal point, double door leads to the dining kitchen where there is a bespoke range of fitted units with 'corian' woking surfaces, there is ample space for dining and a sun room extension provides additional and flexible accommodation which completes the ground floor accommodation.