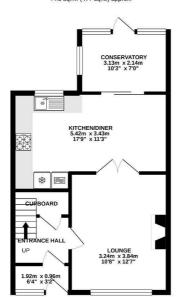

## 3 BEDROOM House - Semi-Detached

GROUND FLOOR 44.3 sq.m. (477 sq.ft.) approx

1ST FLOOR 36.4 sq.m. (391 sq.ft.) approx.

TOTAL FLOOR AREA: 80.7 sq.m. (869 sq.ft.) approx.

Whist every attempt has been make to ensure the accuracy of the flooring norranned here, measurements of doors, surfaces, recovered any of your terms are approximate and no responsibility is blanch for any error, omission or mis-statement. This plan is for illustrative purpose only and foodly to use do a such by any propoportive perhadument.