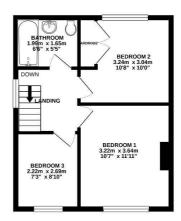

## 3 BEDROOM House - Semi-Detached

GROUND FLOOR 44.3 sq.m. (477 sq.ft.) approx

1ST FLOOR 36.4 sq.m. (391 sq.ft.) approx.

TOTAL FLOOR AREA: 80.7 sq.m. (869 sq.ft.) approx.

Whist every attempt has been make to ensure the accuracy of the flooring norranned here, measurements of doors, surfaces, recovered any of your terms are approximate and no responsibility is blanch for any error, omission or mis-statement. This plan is for illustrative purpose only and foodly to use do a such by any propoportive perhadument.