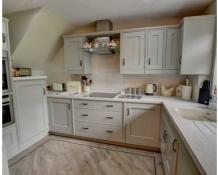

## **Main Description:**

This stylish three bedroomed semi detached home is presented to an excpetional standard throughout with a flair for interior design and is a real credit to the current owners.

The bespoke Mills & Scott dining kitchen, provides a touch of luxury where an internal inspection is absolutely imperative to be appreciated.

The family lounge is positioned to the front with a sumptuous fully fitted fireplace which provides a fabulous focal point, double door leads to the dining kitchen where there is a bespoke range of fitted units with 'corian' woking surfaces, there is ample space for dining and a sun room extension provides additional and flexible accommodation which completes the ground floor accommodation.