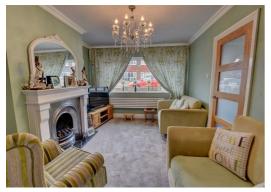

The family lounge is positioned to the front with a sumptuous fully fitted fireplace which provides a fabulous focal point, double door leads to the dining kitchen where there is a bespoke range of fitted units with 'corian' woking surfaces, there is ample space for dining and a sun room extension provides additional and flexible accommodation which completes the ground floor accommodation.