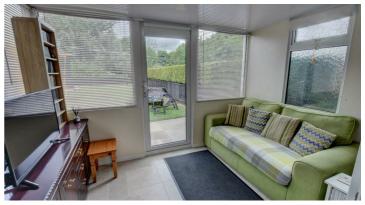

The family lounge is positioned to the front with a sumptuous fully fitted fireplace which provides a fabulous focal point, double door leads to the dining kitchen where there is a bespoke range of fitted units with 'corian' woking surfaces, there is ample space for dining and a sun room extension provides additional and flexible accommodation which completes the ground floor accommodation.