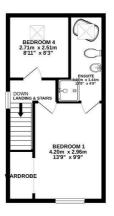

#### 3 BEDROOM House - Semi-Detached

GROUND FLOOR 45.1 sq.m. (486 sq.ft.) approx

2ND FLOOR 31.9 sq.m. (344 sq.ft.) approx.

HO HAL HOUGH ARCEA': LL2.1 sq ml, 'L2.0 sq ml, 'J approx. White very attempt has been made some the accuracy of the foorplan contrained here, measurements of doors, windows, rooms and any other items are approximate and no responsibility is taken for any vincoomission on mis-stommer. This spin is for illustrative pumposes only and stoadab used as such by any prospective purchase. The services, systems and appliances shown have not been tested and no guarantee as to there operability or differency can be given.

On the second floor is the master bedroom which boasts a luxurious four piece en-suite bathroom comprising low level wc, pedestal hand wash basin, roll top bath and enclosed shower cubicle. Fully tiled walls provide a luxurious finish. Finally there is a fourth single bedroom ideal for a nursery or alternatively could be used as a dressing room if required.