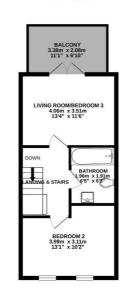

On the first floor is the family lounge with french doors leading to a seating balcony to take full advantage of the breathtaking views. There is a double bedroom to the front and a stylish centrally positioned three piece bathroom.

On the second floor is the master bedroom which boasts a luxurious four piece en-suite bathroom comprising low level wc, pedestal hand wash basin, roll top bath and enclosed shower cubicle. Fully tiled walls provide a luxurious finish. Finally there is a fourth single bedroom ideal for a nursery or alternatively could be used as a dressing room if required.

#### 1ST FLOOR 35.0 sq.m. (377 sq.ft.) approx.