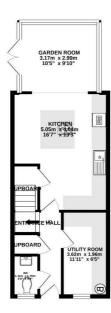

#### 3 BEDROOM House - Semi-Detached

GROUND FLOOR 45.1 sq.m. (486 sq.ft.) approx

2ND FLOOR 31.9 sq.m. (344 sq.ft.) approx.

HO HAL HOUGH ARCEA': LL2.1 sq ml, 'L2.0 sq ml, 'J approx. White very attempt has been made some the accuracy of the foorplan contrained here, measurements of doors, windows, rooms and any other items are approximate and no responsibility is taken for any vincoomission on mis-stommer. This spin is for illustrative pumposes only and stoadab used as such by any prospective purchase. The services, systems and appliances shown have not been tested and no guarantee as to there operability or differency can be given.

The accommodation is flexible and spacious in size which comprises on the ground floor, central entrance hallway, to the left hand side of the hallway is a modern utility room in gloss white. Additionally there is a two piece cloakroom and useful store and return staircase ascending to the first floor. The original lounge has been moved to the first floor and replaced by a stunning living kitchen housing a contemporary fully fitted kitchen with a wealth of integrated appliances complete with solid wood working surfaces an open plan arrangement leads to the conservatory.