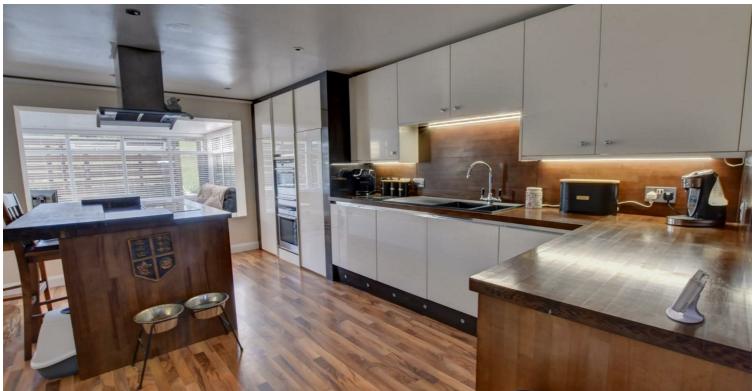

The accommodation is flexible and spacious in size which comprises on the ground floor, central entrance hallway, to the left hand side of the hallway is a modern utility room in gloss white. Additionally there is a two piece cloakroom and useful store and return staircase ascending to the first floor. The original lounge has been moved to the first floor and replaced by a stunning living kitchen housing a contemporary fully fitted kitchen with a wealth of integrated appliances complete with solid wood working surfaces an open plan arrangement leads to the conservatory.