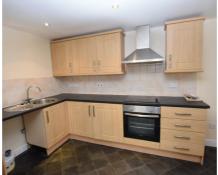

## **Main Description:**

The property is a well-presented first-floor apartment located in the heart of Rosegrove so ideally located for all local amenities, train station, and the M65 motorway network. Briefly comprising open plan lounge/modern fitted kitchen with electric hob & oven; three piece white bathroom suite with shower; two excellent sized double bedrooms, the master bedroom being particularly large and all the windows have good quality wooden Venetian blinds throughout. The property is fully double glazed and has electric storage heaters and for security, there is an intercom entrance. Externally there are small communal gardens and private off-road parking. The property has a contemporary feel so would suit a single or young professional couple and early viewing is essential as interest is expected to be high. It has recently undergone a refurbishment with neutral decor and new carpets.