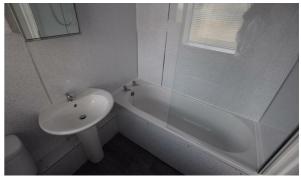

The property comprises of; open plan lounge and new kitchen with electric fire, cooker and a range of matching wall, base and drawer units in grey; one double bedroom and a new bathroom room in white with chrome fixtures and fittings.