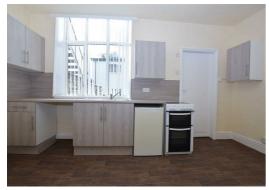

The property comprises of; open plan lounge and new kitchen with electric fire, cooker and a range of matching wall, base and drawer units in grey; one double bedroom and a new bathroom room in white with chrome fixtures and fittings.

The property is further complimented by the modern-day comforts of gas central heating and double glazing and includes all light fittings and curtains.