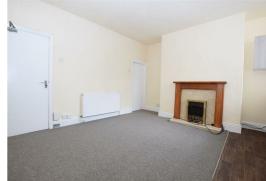

The property comprises of; open plan lounge and new kitchen with electric fire, cooker and a range of matching wall, base and drawer units in grey; one double bedroom and a new bathroom room in white with chrome fixtures and fittings.