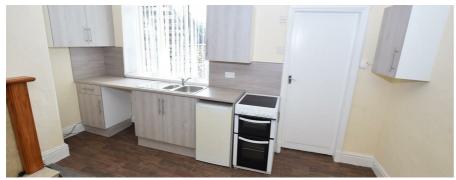

The property comprises of; open plan lounge and new kitchen with electric fire, cooker and a range of matching wall, base and drawer units in grey; one double bedroom and a new bathroom room in white with chrome fixtures and fittings.