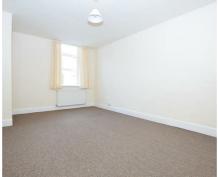

The property comprises of; open plan lounge and new kitchen with electric fire, cooker and a range of matching wall, base and drawer units in grey; one double bedroom and a new bathroom room in white with chrome fixtures and fittings.