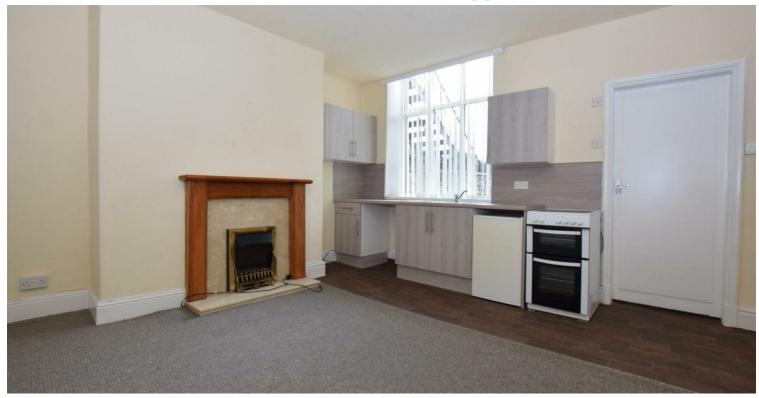

The property comprises of; open plan lounge and new kitchen with electric fire, cooker and a range of matching wall, base and drawer units in grey; one double bedroom and a new bathroom room in white with chrome fixtures and fittings.

The property is further complimented by the modern-day comforts of gas central heating and double glazing and includes all light fittings and curtains.