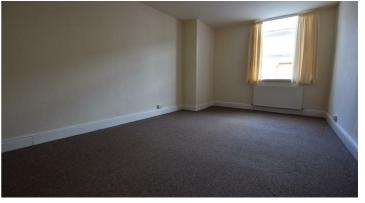

The property comprises of; open plan lounge and new kitchen with electric fire, cooker and a range of matching wall, base and drawer units in grey; one double bedroom and a new bathroom room in white with chrome fixtures and fittings.