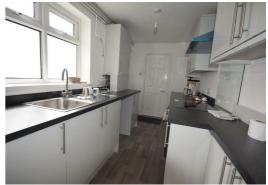

# **Main Description:**

This mid-terraced property benefits from the modern comforts of gas-fired central heating and double glazing. The accommodation comprises a newly fitted kitchen in white with built-in oven & hob, two reception rooms, downstairs WC, two double bedrooms and three-piece white bathroom suite with shower. The property is located only five minutes walk to the vibrant town centre and all local amenities of Padiham.