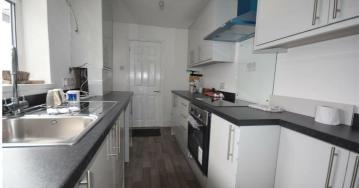

# **Main Description:**

This mid-terraced property benefits from the modern comforts of gas-fired central heating and double glazing. The accommodation comprises a newly fitted kitchen in white with built-in oven & hob, two reception rooms, downstairs WC, two double bedrooms and three-piece white bathroom suite with shower. The property is located only five minutes walk to the vibrant town centre and all local amenities of Padiham.