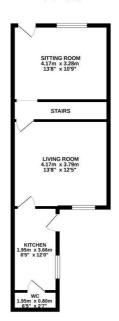

# 2 BEDROOM House - Terraced

GROUND FLOOR 41.8 sq.m. (449 sq.ft.) approx

1ST FLOOR 33.1 sq.m. (356 sq.ft.) approx.

TOTAL FLOOR AREA: 74.8 sq.m. (805 sq.ft.) approx.

Whist every attempt has been made to ensure the accuracy of the floorpian contained here, measurements of door, windows, anostes, a rose and any other team was approximes and no responsibility is taken for any entrangent or miss statement. The fairs is to intustroe purpose only and should be used as usually any expression processor. The section, systems and applicative statement has been or the enterted and no guarantee.

# **Main Description:**

This mid-terraced property benefits from the modern comforts of gas-fired central heating and double glazing. The accommodation comprises a newly fitted kitchen in white with built-in oven & hob, two reception rooms, downstairs WC, two double bedrooms and three-piece white bathroom suite with shower. The property is located only five minutes walk to the vibrant town centre and all local amenities of Padiham.