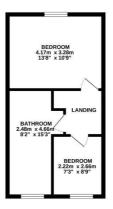

# 2 BEDROOM House - Terraced

GROUND FLOOR 41.8 sq.m. (449 sq.ft.) approx

1ST FLOOR 33.1 sq.m. (356 sq.ft.) approx.

TOTAL FLOOR AREA: 74.8 sq.m. (805 sq.ft.) approx.

Whist every attempt has been made to ensure the accuracy of the floorpian contained here, measurements of door, windows, anostes, a rose and any other team was approximes and no responsibility is taken for any entrangent or miss statement. The fairs is to intustroe purpose only and should be used as usually any expression processor. The section, systems and applicative statement has been or the enterted and no guarantee.

# **Main Description:**

This mid-terraced property benefits from the modern comforts of gas-fired central heating and double glazing. The accommodation comprises a newly fitted kitchen in white with built-in oven & hob, two reception rooms, downstairs WC, two double bedrooms and three-piece white bathroom suite with shower. The property is located only five minutes walk to the vibrant town centre and all local amenities of Padiham.