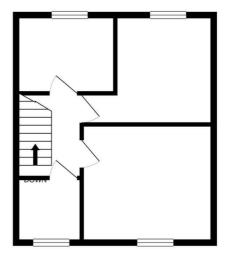

#### GROUND FLOOR 34.6 sq.m. (372 sq.ft.) approx.

1ST FLOOR 34.6 sq.m. (372 sq.ft.) approx.

TOTAL FLOOR AREA: 69.2 sg.m. (744 sg.ft.) approx. White every attempt has been made to ensure the accuracy of the thosphan contained here, measurements doors, wrindow, norms and any other times are approximate and no responsibility tablem for any error, prospective purchaser. The services, systems and appliances shown have not been tosted and no guarantee as to ther openability or efficiency can be given.

On the first floor there are three bedrooms, two of which are double, and a three-piece bathroom suite in white with a shower over.

The property is complemented by the modern-day comforts of UPVC double glazing and gas fired central heating and has neutral décor and carpets throughout.