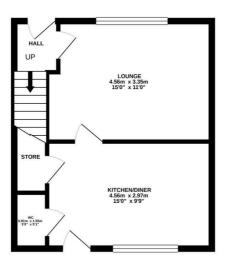

#### GROUND FLOOR 34.6 sq.m. (372 sq.ft.) approx.

1ST FLOOR 34.6 sq.m. (372 sq.ft.) approx.

TOTAL FLOOR AREA: 69.2 sg.m. (744 sg.ft.) approx. White every attempt has been made to ensure the accuracy of the thosphan contained here, measurements doors, wrindow, norms and any other times are approximate and no responsibility tablem for any error, prospective purchaser. The services, systems and appliances shown have not been tosted and no guarantee as to ther openability or efficiency can be given.