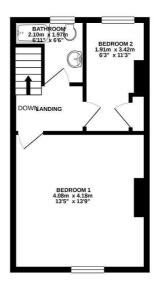

## 2 BEDROOM House - Terraced

GROUND FLOOR 30.3 sq.m. (326 sq.ft.) approx 1ST FLOOR 30.5 sq.m. (329 sq.ft.) approx.

TOTAL FLOOR AREA: 60.8 sq.m. (655 sq.ft.) approx.

Whist every attempt has been made to ensure the accuracy of the thoopian contained free, measurement of doors, window, from an all any other time are approximed and on responsibility in balen for any entry oracisors or mis-statement. This place in for floatingful reprocess only and should be used in such by any respective per Linear.

To the first floor is an excellent sized double bedroom to the front boasting fabulous views and a second single bedroom to the rear. A three piece bathroom completes the living accommodation.

Externally, to the front of the property is a raised garden forecourt taking full advantage of the views to the front and there is a good sized yard to the rear with outbuildings. There is potential for extension to the rear subject to obtaining the necessary planning consents.