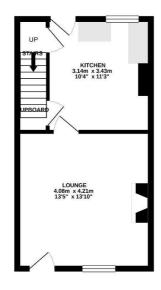

## 2 BEDROOM House - Terraced

GROUND FLOOR 30.3 sq.m. (326 sq.ft.) approx 1ST FLOOR 30.5 sq.m. (329 sq.ft.) approx.

TOTAL FLOOR AREA: 60.8 sq.m. (655 sq.ft.) approx.

Whist every attempt has been made to ensure the accuracy of the thoopian contained free, measurement of doors, window, from an all any other time are approximed and on responsibility in balen for any entry oracisors or mis-statement. This place in for floatingful reprocess only and should be used in such by any respective per Linear.

The property offers good sized living accommodation arranged over two floors and briefly comprises on the ground floor, spacious lounge accessed and a dining kitchen with useful understairs storage and a stairs provides access to the first floor.