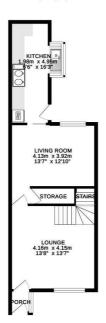

## Petty Real

138 Berkeley Street Nelson BB9 oRJ

£55,000

Boasting a substantial garden to the front with off road parking this mid terrace dwelling would be ideal for first time buyers to gain a foothold on the property ladder or perhaps anybody looking to downsize. The property has been adapted and changed over the years and briefly comprises on the ground floor an entrance porch leading into lounge, second living room and separate extended kitchen. To the first floor is a double bedroom to the front with built in wardrobes and where the second bedroom was is an open plan landing area which could quite easily be turned back into a bedroom and three piece modern shower room in white. The property benefits from double glazing and gas fired central heating and there is no onward chain.

## **Main Description:**

A spacious mid terrace dwelling with substantial garden area to the front with off road parking. The property has two reception rooms and separate extended kitchen and would be ideal for first time buyer or downsizer. There is no onward chain.