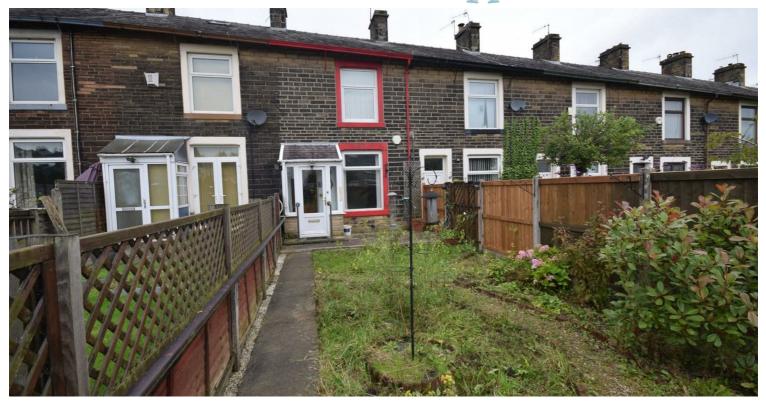

## Petty Real

138 Berkeley Street Nelson BB9 oRJ

£55,000

Boasting a substantial garden to the front with off road parking this mid terrace dwelling would be ideal for first time buyers to gain a foothold on the property ladder or perhaps anybody looking to downsize. The property has been adapted and changed over the years and briefly comprises on the ground floor an entrance porch leading into lounge, second living room and separate extended kitchen. To the first floor is a double bedroom to the front with built in wardrobes and where the second bedroom was is an open plan landing area which could quite easily be turned back into a bedroom and three piece modern shower room in white. The property benefits from double glazing and gas fired central heating and there is no onward chain.

## **Key Features:**

- · Mid terrace dwelling
- Substantial garden to front
- 2 Reception rooms
- One bedroom
- Modern 3-piece shower room
- · Ideal for FTB or downsizer
- Off road parking
- Separate extended kitchen
- Open plan landing (could be turned back to bedroom)
- GFCH & DG

## **Main Description:**

A spacious mid terrace dwelling with substantial garden area to the front with off road parking. The property has two reception rooms and separate extended kitchen and would be ideal for first time buyer or downsizer. There is no onward chain.