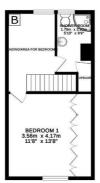

## 1 BEDROOM House - Terraced

1ST FLOOR 33.6 sq. m. ( 362 sq. ft. )

TOTAL FLOOR AREA: 78.8 sq. m. (848 sq. ft.) approx.
White every strengt has been roude to restore the accuracy of the disoplate contained them, resources
of doors, minimals, assess and any other items are approximate and no respectivitility is taken for any en
omission or rais statement. The plan is the illustrative purposes only and chast the used as each by a
prospective purchase. The services, systems and applicance shows here on them tested and not