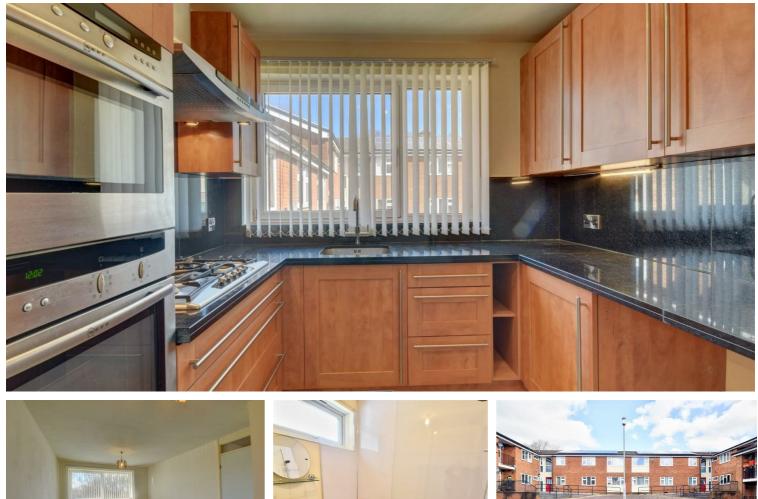

#### **Key Features:**

- Modern Two Bedroom Apartment
  Popular Location
- Excellent Sized Lounge
- **Modern Fitted Kitchen**
- Modern Bathroom Suite
- Private Parking

- Balcony to Lounge
- Neff Appliances
- Communal Gardens
- Close to Amenities

#### Main Description:

A rare opportunity to purchase a modern first floor two bedroom apartment located in a convenient location near to amenities, public transport links and with in easy access of Nelson town centre.

The property briefly comprises; to the ground floor; communal entrance hallway, with staircase leading to a shared landing where the apartment is located.

On the first floor is an entrance hall with two substantial storage rooms, and two cupboards housing the heating boiler and hot water cylinder. Excellent sized living room with access to balcony, fully fitted modern kitchen with granite work surfaces with inbuilt Neff appliances including oven, gas hob, fridge freezer, master double bedroom, 2nd single bedroom and a three piece modern bathroom suite with bath with shower over, WC and wash basin.