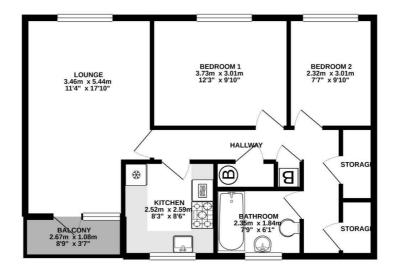

### 2 BEDROOM Flat - Purpose Built

#### FIRST FLOOR 59.1 sq.m. (636 sq.ft.) approx.

TOTAL FLOOR AREA: 59.1 sq.m. (636 sq.ft.) approx. White every attempt has been rake to ensure the accuracy of the forspin contained fare, measurements of doors, worker, once and any other terms are approximate and on responsible trainers for any error. Single-toring profiles. The articles, systems and applications shows have not bare totaled and no gave refer as to the regressible profilescent and profilescent shows have not bare totaled and no gave refer

The property briefly comprises; to the ground floor; communal entrance hallway, with staircase leading to a shared landing where the apartment is located.

On the first floor is an entrance hall with two substantial storage rooms, and two cupboards housing the heating boiler and hot water cylinder. Excellent sized living room with access to balcony, fully fitted modern kitchen with granite work surfaces with inbuilt Neff appliances including oven, gas hob, fridge freezer, master double bedroom, 2nd single bedroom and a three piece modern bathroom suite with bath with shower over, WC and wash basin.