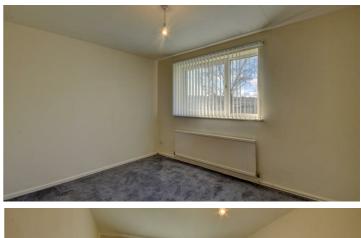

The property briefly comprises; to the ground floor; communal entrance hallway, with staircase leading to a shared landing where the apartment is located.

On the first floor is an entrance hall with two substantial storage rooms, and two cupboards housing the heating boiler and hot water cylinder. Excellent sized living room with access to balcony, fully fitted modern kitchen with granite work surfaces with inbuilt Neff appliances including oven, gas hob, fridge freezer, master double bedroom, 2nd single bedroom and a three piece modern bathroom suite with bath with shower over, WC and wash basin.