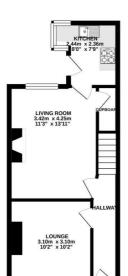

# 3 BEDROOM House - Terraced

GROUND FLOOR 34.7 sq. m. (374 sq. ft.) approx

1ST FLOOR 29.8 sq. m. (321 sq. ft.) approx.

2ND FLOOR 17.3 sq. m. (186 sq. ft.) approx.

TOTAL FLOOR AREA; 81.9 sq. m. (881 sq. ft.) approx.

The property offers good sized living accommodation arranged over two floors and comprises on the ground floor of an entrance hallway, two good sized reception rooms and separate fitted kitchen. To the first floor is a landing, excellent sized double bedroom to the front, good sized second bedroom to the rear and three piece bathroom suite in white which comprises of bath with mixer shower over, low level wc and pedestal hand wash basin.