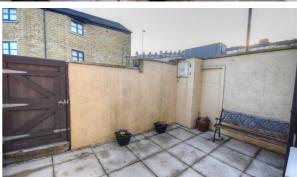

To the second floor is a useful attic third bedroom with velux skylight.

Externally, to the rear of the property is a good sized enclosed yard.

The property benefits from the modern day comforts of UPVC double glazing and gas fired central heating and an internal viewing appointment is recommended.