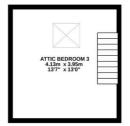

# 3 BEDROOM House - Terraced

GROUND FLOOR 34.7 sq. m. (374 sq. ft.) approx

1ST FLOOR 29.8 sq. m. (321 sq. ft.) approx.

2ND FLOOR 17.3 sq. m. (186 sq. ft.) approx.

TOTAL FLOOR AREA; 81.9 sq. m. (881 sq. ft.) approx.

To the second floor is a useful attic third bedroom with velux skylight.

Externally, to the rear of the property is a good sized enclosed yard.

The property benefits from the modern day comforts of UPVC double glazing and gas fired central heating and an internal viewing appointment is recommended.