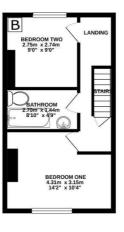

# 3 BEDROOM House - Terraced

GROUND FLOOR 34.7 sq. m. (374 sq. ft.) approx

1ST FLOOR 29.8 sq. m. (321 sq. ft.) approx.

2ND FLOOR 17.3 sq. m. (186 sq. ft.) approx.

TOTAL FLOOR AREA; 81.9 sq. m. (881 sq. ft.) approx.

The property offers good sized living accommodation arranged over two floors and comprises on the ground floor of an entrance hallway, two good sized reception rooms and separate fitted kitchen. To the first floor is a landing, excellent sized double bedroom to the front, good sized second bedroom to the rear and three piece bathroom suite in white which comprises of bath with mixer shower over, low level wc and pedestal hand wash basin.