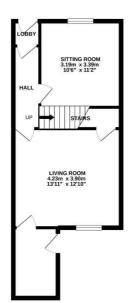

## 2 BEDROOM House - Terraced

GROUND FLOOR 39.3 sq.m. (423 sq.ft.) approx

1ST FLOOR 34.4 sq.m. (371 sq.ft.) approx.

TOTAL FLOOR AREA: 73.7 sq.m. (794 sq.ft.) approx.

White every attempt has been made to ensure the accuracy of the foosphar certainned hear, measurement of attent, windows, recent said any office the every every common or every certainness. This pase is for it intames and no responsibility in laber for early every common or ever outdowner. This pase is for it intames papeace only and should be used to each by a grespective proteined. The services, systems and applicates show here or the extremely are sometiments.