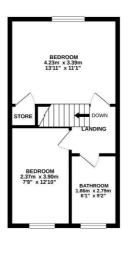

## 2 BEDROOM House - Terraced

GROUND FLOOR 39.3 sq.m. (423 sq.ft.) approx

1ST FLOOR 34.4 sq.m. (371 sq.ft.) approx.

TOTAL FLOOR AREA: 73.7 sq.m. (794 sq.ft.) approx.

White every attempt has been made to ensure the accuracy of the foosphar certainned hear, measurement of attent, windows, recent said any office the every every common or every certainness. This pase is for it intames and no responsibility in laber for early every common or ever outdowner. This pase is for it intames papeace only and should be used to each by a grespective proteined. The services, systems and applicates show here or the extremely are sometiments.