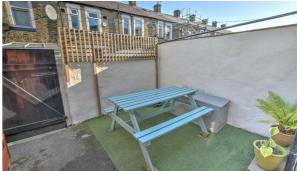

## Petty Real

18 Malvern Road Nelson BB9 8JR

£69,950

The property comprises a stone built traditional garden forecourted mid terrace property situated in this established and popular residential area close to the Walton Lane district in Nelson. The accommodation is arranged over two floors and briefly comprises on the ground floor an entrance hallway, two reception rooms and a modern separate fully fitted kitchen. On the first floor there is a double bedroom, generous single bedroom to the rear and a four piece bathroom suite. The property is complemented by the modern day comforts of UPVC double glazing and gas fired central heating throughout. Externally the property enjoys a larger than average garden forecourt to the front and an enclosed L-shaped yard area to the rear.