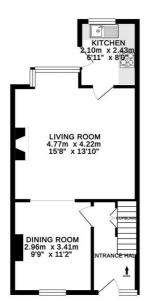

## Petty Real

18 Malvern Road Nelson BB9 8JR

£69,950

The property comprises a stone built traditional garden forecourted mid terrace property situated in this established and popular residential area close to the Walton Lane district in Nelson. The accommodation is arranged over two floors and briefly comprises on the ground floor an entrance hallway, two reception rooms and a modern separate fully fitted kitchen. On the first floor there is a double bedroom, generous single bedroom to the rear and a four piece bathroom suite. The property is complemented by the modern day comforts of UPVC double glazing and gas fired central heating throughout. Externally the property enjoys a larger than average garden forecourt to the front and an enclosed L-shaped yard area to the rear.

## 2 BEDROOM House - Terraced

GROUND FLOOR 41.6 sq. m. ( 448 sq. ft. )

1ST FLOOR 35.4 sq. m. ( 381 sq. ft. )

TOTAL FLOOR AREA: 77.0 sq. m. ( 829 sq. ft. ) approx.
Whilst every attempt has been made to ensure the accuracy of the floorplan contained them, measurement of doors, windows, norm and any other terms are approximate and no neoperchality is taken for any encountries or orms-statement. This gian is for illustrative purposes only and should be used as such by any prospective purchase. The services, system and applicance selected have not been tested and no guarant.