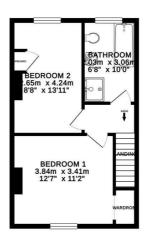

## Petty Real

18 Malvern Road Nelson BB9 8JR

£69,950

The property comprises a stone built traditional garden forecourted mid terrace property situated in this established and popular residential area close to the Walton Lane district in Nelson. The accommodation is arranged over two floors and briefly comprises on the ground floor an entrance hallway, two reception rooms and a modern separate fully fitted kitchen. On the first floor there is a double bedroom, generous single bedroom to the rear and a four piece bathroom suite. The property is complemented by the modern day comforts of UPVC double glazing and gas fired central heating throughout. Externally the property enjoys a larger than average garden forecourt to the front and an enclosed L-shaped yard area to the rear.

## 2 BEDROOM House - Terraced

GROUND FLOOR 41.6 sq. m. ( 448 sq. ft. )

1ST FLOOR 35.4 sq. m. ( 381 sq. ft. )

TOTAL FLOOR AREA: 77.0 sq. m. ( 829 sq. ft. ) approx.
Whilst every attempt has been made to ensure the accuracy of the floorplan contained them, measurement of doors, windows, norm and any other terms are approximate and no neoperchality is taken for any encountries or orms-statement. This gian is for illustrative purposes only and should be used as such by any prospective purchase. The services, system and applicance selected have not been tested and no guarant.