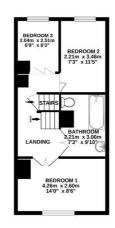

#### 3 BEDROOM House - Terraced

1ST FLOOR 37.0 sq.m. (398 sq.ft.) approx.

#### GROUND FLOOR 45.9 sq.m. (494 sq.ft.) approx

2ND FLOOR 25.4 sq.m. (274 sq.ft.) approx.

TOTAL FLOOR AREA: 108.4 sq.m. (1166 sq.ft.) approx. Whist every attempt his teem and to ensure the accuracy of the foorplan contained here, measurements doors, includes, runs and my other temps are approximate and to respectively in item for any error, prospective partners. The services, systems and applications shown have not been tended and no guarantee as to their openability of clineary, on the fourth of the services and not guarantee.

The properties accommodation briefly comprises; entrance hallway accessed via hardwood door, two generous reception rooms, under stairs storage cupboard, separate fitted kitchen.

To the first floor is a landing, three bedrooms, three piece bathroom suite with bath, WC, wash basin, to the 2nd floor is a useful attic room with skylight.