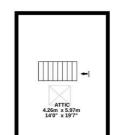

#### GROUND FLOOR 45.9 sq.m. (494 sq.ft.) approx

2ND FLOOR 25.4 sq.m. (274 sq.ft.) approx.

TOTAL FLOOR AREA: 108.4 sq.m. (1166 sq.ft.) approx. Whist every attempt his teem and to ensure the accuracy of the foorplan contained here, measurements doors, includes, runs and my other temps are approximate and to respectively in item for any error, prospective partners. The services, systems and applications shown have not been tended and no guarantee as to their openability of clineary, on the fourth of the services and not guarantee.

The properties accommodation briefly comprises; entrance hallway accessed via hardwood door, two generous reception rooms, under stairs storage cupboard, separate fitted kitchen.

To the first floor is a landing, three bedrooms, three piece bathroom suite with bath, WC, wash basin, to the 2nd floor is a useful attic room with skylight.