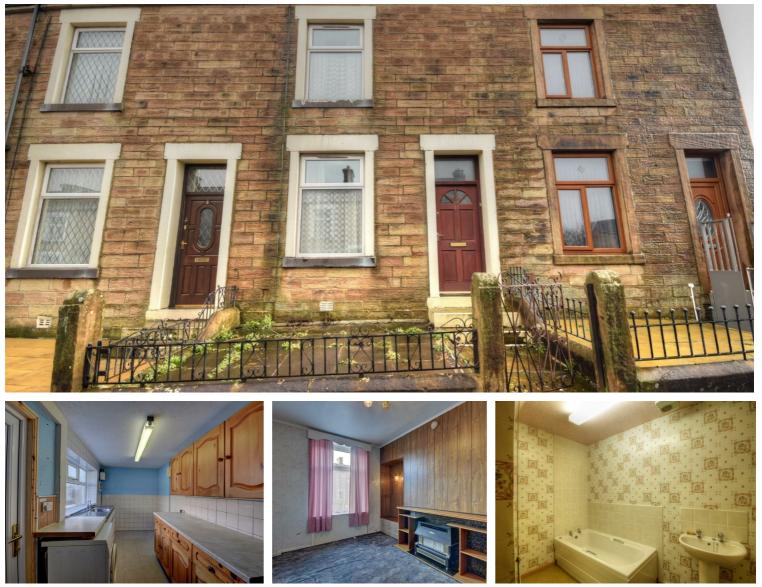

## £75,000

Spacious garden front mid terraced dwelling located in popular and convenient location near to amenities such as Morrisons supermarket and yarnspinners wharf medical centre.

### **Key Features:**

- FIRST TIME BUYERS
- TWO RECEPTION ROOMS
- SEPARATE KITCHEN
- THREE BEDROOMS
- POPULAR LOCATION

- **PROPERTY INVESTORS**
- FORECOURT GARDEN
- NO ONWARD CHAIN
- ATTIC ROOM
- PRIVATE REAR YARD

#### **Main Description:**

Spacious garden fronted mid terraced dwelling located in popular and convenient location near to amenities such as Morrisons supermarket and yarnspinners wharf medical centre.

The properties accommodation briefly comprises; entrance hallway accessed via hardwood door, two generous reception rooms, under stairs storage cupboard, separate fitted kitchen.

To the first floor is a landing, three bedrooms, three piece bathroom suite with bath, WC, wash basin, to the 2nd floor is a useful attic room with skylight.

Externally to the front is a garden forecourt and to the rear is an enclosed rear yard.

Early viewing appointment is recommended and their is no onward chain.

Location

For Sat Nav purposes the postal code is BB9 7PG