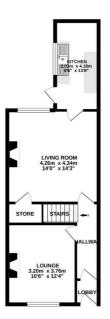

#### 3 BEDROOM House - Terraced

1ST FLOOR 37.0 sq.m. (398 sq.ft.) approx.

#### GROUND FLOOR 45.9 sq.m. (494 sq.ft.) approx

2ND FLOOR 25.4 sq.m. (274 sq.ft.) approx.

TOTAL FLOOR AREA: 108.4 sq.m. (1166 sq.ft.) approx. Whist every attempt his teem and to ensure the accuracy of the foorplan contained here, measurements doors, includes, runs and my other temps are approximate and to respectively in item for any error, prospective partners. The services, systems and applications shown have not been tended and no guarantee as to their openability of clineary, on the fourth of the services and not guarantee.

The properties accommodation briefly comprises; entrance hallway accessed via hardwood door, two generous reception rooms, under stairs storage cupboard, separate fitted kitchen.

To the first floor is a landing, three bedrooms, three piece bathroom suite with bath, WC, wash basin, to the 2nd floor is a useful attic room with skylight.