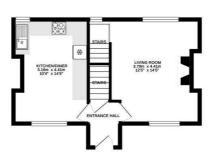

Tenure: **EPC Rating: E** Council Tax Band: A

BASEMENT 17.4 sq. m. (188 sq. ft.) approx.

GROUND FLOOR 35.0 sq. m. (377 sq. ft.) approx.

1ST FLOOR 33.7 sq. m. (363 sq. ft.) approx.

The property is spread over three floors with a basement area, living room, a dining kitchen on the ground floor.

The two bedrooms and a family bathroom are located on the first floor.

Externally you will find low maintenance outdoor gardens to the front and rear, with on street parking at the front.