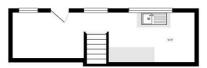

Tenure: **EPC Rating: E** Council Tax Band: A

BASEMENT 17.4 sq. m. (188 sq. ft.) approx.

GROUND FLOOR 35.0 sq. m. (377 sq. ft.) approx.

1ST FLOOR 33.7 sq. m. (363 sq. ft.) approx.