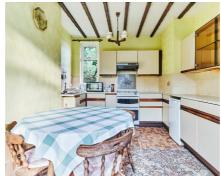

## **Key Features:**

- LOTS OF POTENTIAL
- FIRST TIME BUYER OPPORTUNITIES BEAUTIFUL VIEWS
- BASEMENT
- FITTED KITCHEN WITH DINING **AREA**
- CHARACTER BEAMS

- GARDENS FRONT & REAR
- CAST IRON BANISTER
- GOOD SIZED BEDROOMS
- SOUGHT AFTER AREA

The property is spread over three floors with a basement area, living room, a dining kitchen on the ground floor.

The two bedrooms and a family bathroom are located on the first floor.

Externally you will find low maintenance outdoor gardens to the front and rear, with on street parking at the front.