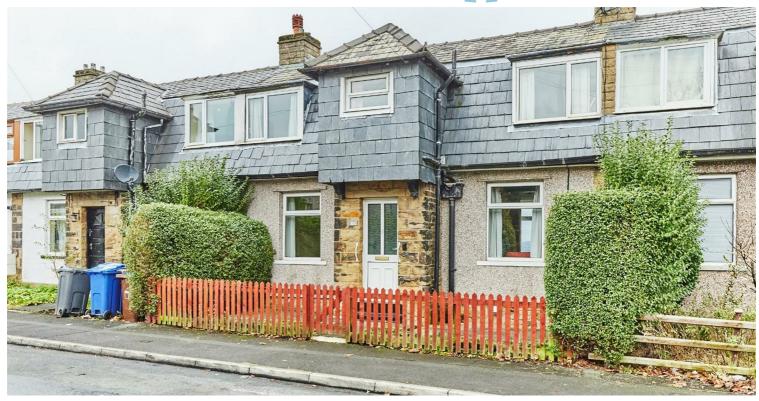

## Petty Real

107 Beaufort Street Nelson BB9 oRL

£75,000

 $\label{largetwo} A \, large\, two\, bedroom\, mid\, terrace\, house\, situated\, in\, the\, sough\, after\, area\, of\, Barnoldswick.$ 

## **Key Features:**

- LOTS OF POTENTIAL
- FIRST TIME BUYER OPPORTUNITIES BEAUTIFUL VIEWS
- BASEMENT
- FITTED KITCHEN WITH DINING **AREA**
- CHARACTER BEAMS

- GARDENS FRONT & REAR
- CAST IRON BANISTER
- GOOD SIZED BEDROOMS
- SOUGHT AFTER AREA

## **Main Description:**

Presenting a 2 bedroom mid-terrace house packed with potential, conveniently situated, with a short walk from local town amenities, shops, cafes and restaurants within this quiet residential area.

The property is spread over three floors with a basement area, living room, a dining kitchen on the ground floor.

The two bedrooms and a family bathroom are located on the first floor.

Externally you will find low maintenance outdoor gardens to the front and rear, with on street parking at the front.