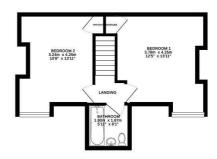

Tenure: **EPC Rating: E** Council Tax Band: A

BASEMENT 17.4 sq. m. (188 sq. ft.) approx.

GROUND FLOOR 35.0 sq. m. (377 sq. ft.) approx.

1ST FLOOR 33.7 sq. m. (363 sq. ft.) approx.

The property is spread over three floors with a basement area, living room, a dining kitchen on the ground floor.

The two bedrooms and a family bathroom are located on the first floor.

Externally you will find low maintenance outdoor gardens to the front and rear, with on street parking at the front.