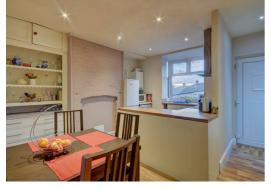

The most noteworthy feature is a generous in sized low maintenance rear garden. The rest of the properties accommodation briefly comprises; entrance lobby access by UPVC double glazed leading into good size lounge, stairs providing access to the first floor level, spacious well equipped dining kitchen which houses a range of matching wall base units, stainless steel sink unit, free standing electric cooker with extractor hood over, wall mounted gas fired combination boiler and under stairs storage space.