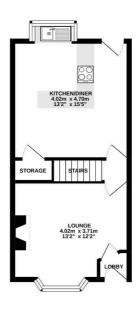

# 2 BEDROOM House - Terraced

GROUND FLOOR 34.6 sq. m. (372 sq. ft.) approx

TOTAL FLOOR AREA : 67.8 sq. m. (730 sq. ft.) approx.

Withis every attempt has been made to remove the accuracy of the Booglist contend there, measurements of doors, survivae, or cours and any other term and approximate under ne reprocedults is base for any orac, precision or reth-scalament. This pairs is to fisial/base purposes only and should be used as seet by any prospective prochase. The services, synphose and algorithms of boost have not does less their affects and are for purposers to prochase. The services, synphose and algorithms of boost have not does less their after a few procedules.

The most noteworthy feature is a generous in sized low maintenance rear garden. The rest of the properties accommodation briefly comprises; entrance lobby access by UPVC double glazed leading into good size lounge, stairs providing access to the first floor level, spacious well equipped dining kitchen which houses a range of matching wall base units, stainless steel sink unit, free standing electric cooker with extractor hood over, wall mounted gas fired combination boiler and under stairs storage space.