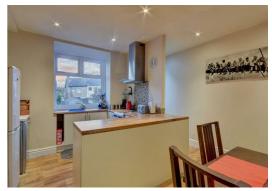

The most noteworthy feature is a generous in sized low maintenance rear garden. The rest of the properties accommodation briefly comprises; entrance lobby access by UPVC double glazed leading into good size lounge, stairs providing access to the first floor level, spacious well equipped dining kitchen which houses a range of matching wall base units, stainless steel sink unit, free standing electric cooker with extractor hood over, wall mounted gas fired combination boiler and under stairs storage space.