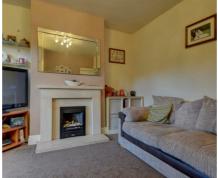

The most noteworthy feature is a generous in sized low maintenance rear garden. The rest of the properties accommodation briefly comprises; entrance lobby access by UPVC double glazed leading into good size lounge, stairs providing access to the first floor level, spacious well equipped dining kitchen which houses a range of matching wall base units, stainless steel sink unit, free standing electric cooker with extractor hood over, wall mounted gas fired combination boiler and under stairs storage space.

To the first floor is a landing and there are two well proportioned double bedrooms each with built in storage facilities and a three piece bathroom suite.

Externally is an enclosed mature front garden and sizeable private rear garden with decked patio area, outbuilding and stunning views.