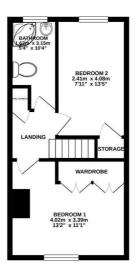

# 2 BEDROOM House - Terraced

GROUND FLOOR 34.6 sq. m. (372 sq. ft.) approx

TOTAL FLOOR AREA : 67.8 sq. m. (730 sq. ft.) approx.

Withis every attempt has been made to remove the accuracy of the Booglist contend there, measurements of doors, survivae, or cours and any other term and approximate under ne reprocedults is base for any orac, precision or reth-scalament. This pairs is to fisial/base purposes only and should be used as seet by any prospective prochase. The services, synphose and algorithms of boost have not does less their affects and are for purposers to prochase. The services, synphose and algorithms of boost have not does less their after a few procedules.

To the first floor is a landing and there are two well proportioned double bedrooms each with built in storage facilities and a three piece bathroom suite.

Externally is an enclosed mature front garden and sizeable private rear garden with decked patio area, outbuilding and stunning views.