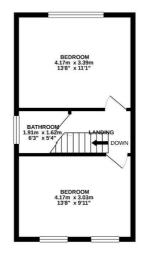

#### GROUND FLOOR 40.2 sq.m. (433 sq.ft.) approx.

#### 1ST FLOOR 33.5 sq.m. (361 sq.ft.) approx.

TOTAL FLOOR AREA: 73.7 sq.m. (793 sq.ft.) approx. Wrise every attempt has been made to sexue the accuracy of the floarplan costained hme, measurements of does, involves, worse and are provide them tens are approximate and no requestion is taken for any error, entraised or mini-statement. This plans is for flaxinghing proposed only and should be used as such by any prospective activations. The services unservice and additional topon them at the tens tend and one guarantee