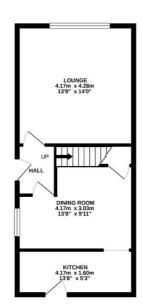

#### GROUND FLOOR 40.2 sq.m. (433 sq.ft.) approx.

#### 1ST FLOOR 33.5 sq.m. (361 sq.ft.) approx.

TOTAL FLOOR AREA: 73.7 sq.m. (793 sq.ft.) approx. Wrise every attempt has been made to sexue the accuracy of the floarplan costained hme, measurements of does, involves, worse and are provide them tens are approximate and no requestion is taken for any error, entraised or mini-statement. This plans is for flaxinghing proposed only and should be used as such by any prospective activations. The services unservice and additional topon them at the tens tend and one guarantee