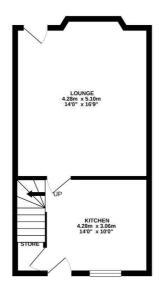

## 2 BEDROOM House - Terraced

GROUND FLOOR 34.2 sq.m. (368 sq.ft.) approx 1ST FLOOR 33.7 sq.m. (362 sq.ft.) approx.

TOTAL FLOOR AREA: 67.9 sq.m. (730 sq.ft.) approx.

When every asterpt has been made to ensure the accuracy of the Topalisc contained texts, measurements of above, we may be a contained text to above, which is the second to the second text of the second text of

## **Main Description:**

Located in a popular area of Colne this 2 bedroom bay fronted terraced home will appeal to first-time buyers. As you enter the property there is a spacious lounge with feature bay overlooking the front garden, go through to the kitchen with a staircase leading to the first floor. At this level, there are 2 bedrooms and a family bathroom . Externally there is a garden forecourt and large yard to the rear with detached store