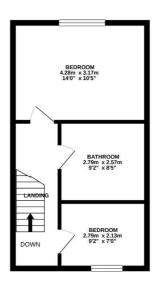

## 2 BEDROOM House - Terraced

GROUND FLOOR 34.2 sq.m. (368 sq.ft.) approx 1ST FLOOR 33.7 sq.m. (362 sq.ft.) approx.

TOTAL FLOOR AREA: 67.9 sq.m. (730 sq.ft.) approx.

When every asterpt has been made to ensure the accuracy of the Topalisc contained texts, measurements of above, we may be a contained text to above, which is the second to the second text of the second text of

## **Main Description:**

Located in a popular area of Colne this 2 bedroom bay fronted terraced home will appeal to first-time buyers. As you enter the property there is a spacious lounge with feature bay overlooking the front garden, go through to the kitchen with a staircase leading to the first floor. At this level, there are 2 bedrooms and a family bathroom . Externally there is a garden forecourt and large yard to the rear with detached store