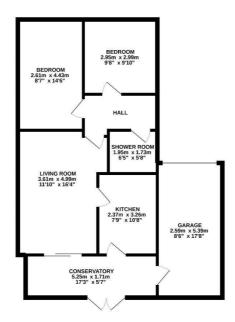

#### GROUND FLOOR 75.3 sq.m. (811 sq.ft.) approx

TOTAL FLOOR AREA: 75.3 sq.m. (811 sq.ft.) approx. White every atompt has been made to insure the accuracy of the floorpine contained here, measurement of doors, which is contained and you offer leven are approximate and to requestrating in later any error conscions or else stationers. The plan is the insurative parpeters only and shade and any error conscience on the state. The plan is the insurative parpeters only and shade and on a since

#### Main Description:

Set in a small cul-de-sac location this 2 bedroom semi-detached bungalow is an ideal retirement home. Extended over the years with a conservatory to the rear the property also benefits from an attached single garage and gardens to the front and rear.

As you enter the property you have an entrance hall with shower room off to the left and 2 bedrooms to the front, step into the lounge which leads into the conservatory with an adjacent kitchen and internal door to the garage. From the conservatory through double doors to the rear garden