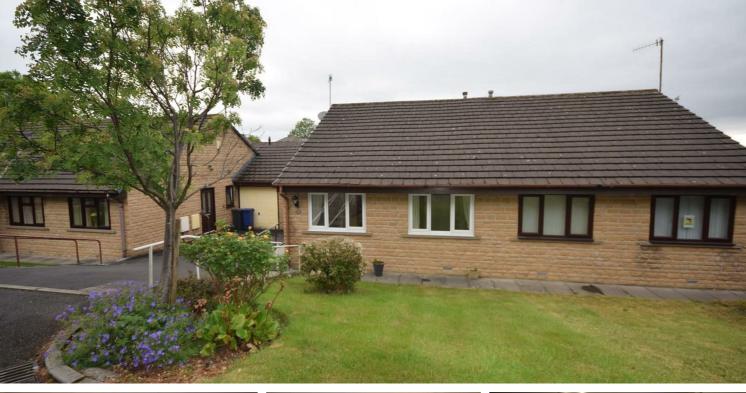

### 2 BEDROOM Bungalow

#### Main Description:

Set in a small cul-de-sac location this 2 bedroom semi-detached bungalow is an ideal retirement home. Extended over the years with a conservatory to the rear the property also benefits from an attached single garage and gardens to the front and rear.

As you enter the property you have an entrance hall with shower room off to the left and 2 bedrooms to the front, step into the lounge which leads into the conservatory with an adjacent kitchen and internal door to the garage. From the conservatory through double doors to the rear garden