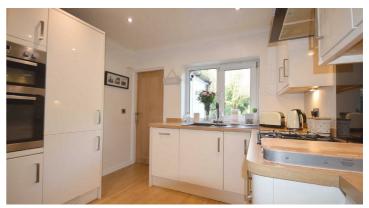

## **Key Features:**

- Detached bungalow
- Ideal for retiring couple
- · Living room with dining area
- 3-Piece bathroom
- · Private rear garden

- Quiet cul-de-sac
- 2 Bedrooms
- Modern kitchen with appliances
- Single garage with utility space
- · Conveniently located

## **Main Description:**

Set in a quiet cul-de-sac and conveniently located for both the M65 motorway and the in-vogue village of Barrowford with its bars, bistros and boutiques, this two bedroom detached bungalow offers flexible living accommodation. Benefiting from central heating, double glazing and gardens to front and rear in our opinion this property requires an internal inspection to be fully appreciated.