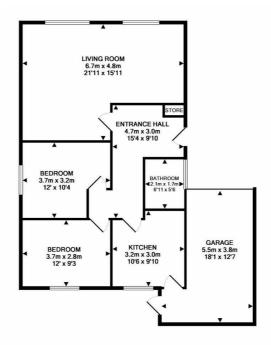

## 2 BEDROOM Bungalow - Detached

TOTAL APPROX. FLOOR AREA 89.0 SQ.M. (988 SQ.ET.)

Whist every attempt has been made to ensure the accuracy of the foor plan contained new, measurements of doors, windows, comes and any other items are approximate and no responsibility is taken for any error, omission, or mis-satement. This plan is of illustrative purposes only and bothed be used as such by any prospective purchaser. The services, systems and appliances shown have not been tested and no guarantee as to the first portability of efficiency; can be given.