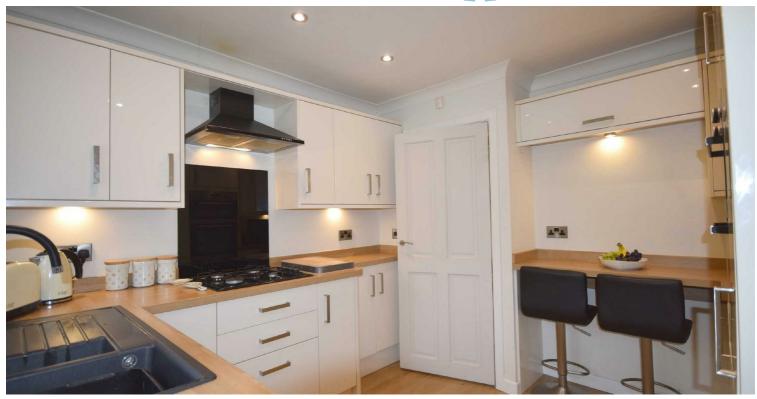

## **Key Features:**

- Detached bungalow
- Ideal for retiring couple
- · Living room with dining area
- 3-Piece bathroom
- · Private rear garden

- Quiet cul-de-sac
- 2 Bedrooms
- Modern kitchen with appliances
- Single garage with utility space
- · Conveniently located

## **Main Description:**

Set in a quiet cul-de-sac and conveniently located for both the M65 motorway and the in-vogue village of Barrowford with its bars, bistros and boutiques, this two bedroom detached bungalow offers flexible living accommodation. Benefiting from central heating, double glazing and gardens to front and rear in our opinion this property requires an internal inspection to be fully appreciated.