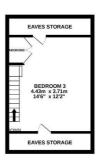

## 3 BEDROOM House - Terraced

1ST FLOOR 38.4 sq.m. (414 sq.ft.) approx.

2ND FLOOR 24.5 sq.m. (264 sq.ft.) approx

TOTAL FLOOR AREA: 103.8 sq.m. (1117 sq.ft.) approx.

Whits every attempt has been made to ensure the accuracy of the Ecopian contained here, measurements of doors, windows, recrease and any other terms are approximate and no responsibility to skeem for any entry commission or me-sticement. This plans for itsistrative purposes only and should be used as such by any prospective purchases. The services, systems and applicates between have not even therefore any one purpose the purchase for services, systems and applicates between has here to be termined and no guarantee.

The property boasts three double bedrooms together with two reception rooms providing open plan arrangement on the ground floor reflecting today's family requirements, together with a separate fully fitted kitchen with oven, hob, extractor hood over and dishwasher. Additionally the family bathroom houses a modern three piece suite with contemporary fully tiled walls.