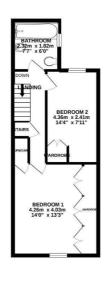

## 3 BEDROOM House - Terraced

1ST FLOOR 38.4 sq.m. (414 sq.ft.) approx.

2ND FLOOR 24.5 sq.m. (264 sq.ft.) approx

TOTAL FLOOR AREA: 103.8 sq.m. (1117 sq.ft.) approx.

Whits every attempt has been made to ensure the accuracy of the Ecopian contained here, measurements of doors, windows, recrease and any other terms are approximate and no responsibility to skeem for any entry commission or me-sticement. This plans for itsistrative purposes only and should be used as such by any prospective purchases. The services, systems and applicates between have not even therefore any one purpose the purchase for services, systems and applicates between has here to be termined and no guarantee.

The property boasts three double bedrooms together with two reception rooms providing open plan arrangement on the ground floor reflecting today's family requirements, together with a separate fully fitted kitchen with oven, hob, extractor hood over and dishwasher. Additionally the family bathroom houses a modern three piece suite with contemporary fully tiled walls.