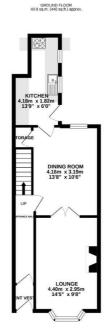

## 3 BEDROOM House - Terraced

1ST FLOOR 38.4 sq.m. (414 sq.ft.) approx.

2ND FLOOR 24.5 sq.m. (264 sq.ft.) approx

TOTAL FLOOR AREA: 103.8 sq.m. (1117 sq.ft.) approx.

Whits every attempt has been made to ensure the accuracy of the Ecopian contained here, measurements of doors, windows, recrease and any other terms are approximate and no responsibility to skeem for any entry commission or me-sticement. This plans for itsistrative purposes only and should be used as such by any prospective purchases. The services, systems and applicates between have not even therefore any one purpose the purchase for services, systems and applicates between has here to be termined and no guarantee.

## **Main Description:**

Providing an ideal purchase for growing families, this traditional stone built bay fronted mid terrace property which is in an established and popular residential area within the catchment of local schools as well as ball grove park and nature reserve. The property provides stylish family living accommodation arranged over three floors.

The property boasts three double bedrooms together with two reception rooms providing open plan arrangement on the ground floor reflecting today's family requirements, together with a separate fully fitted kitchen with oven, hob, extractor hood over and dishwasher. Additionally the family bathroom houses a modern three piece suite with contemporary fully tiled walls.