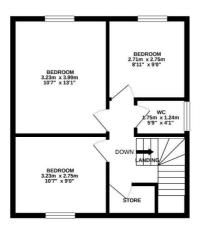

#### GROUND FLOOR 51.9 sq.m. (558 sq.ft.) approx

LUVING ROOM 3.22m × 3.13m 1077 × 169" DINING ROOM 3.23m × 3.64m 1077 × 1111" UP UP UP

TOTAL FLOOR AREA: 91.9 sq.m. (989 sq.ft.) approx. White very attemp has been made to misure the accuracy of the foogland contained here, measurements of booky undrown, comes and any other times are approximate and for responsibility to listen for any error, prospective purchases. The survice, systems and appliances shown have not been tested and no guarantees as to there genably or efficiency can be given.