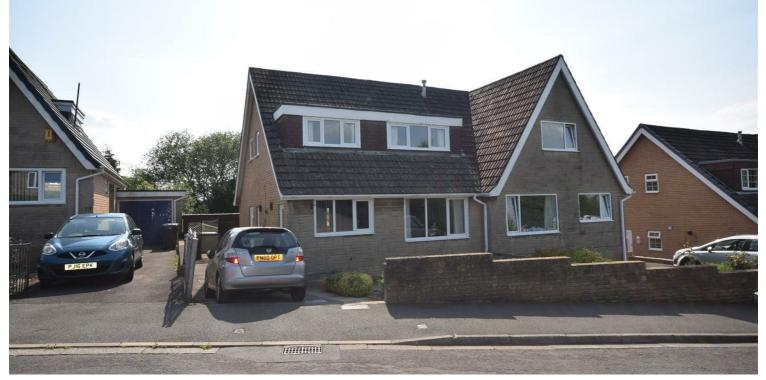

#### **Key Features:**

- 3 bedroom semi detached
- views to rear
- double glazed
- off road parking

- 2 reception rooms
- fantastic garden
- central heating

Tenure: EPC Rating: D Council Tax Band: C

### 3 BEDROOM House - Semi-Detached

#### Main Description:

A spacious 3 bedroom semi-detached home in a popular location close to Marsden park golf course offering great family living space with neat gardens to both front and rear and off-road parking. As you enter the property you are greeted with a spacious hall, the living room is to the front and dining room with patio doors overlooks the rear garden. Kitchen to the front with bathroom also on the ground floor. At first-floor level 3 bedrooms and wc the rear bedroom has great views over the town. Externally garden and driveway to the front and a fantastic garden to the rear with patios and lawn that has sun most of the day ideal for those e summer bbq or just a quiet gin and tonic at the end of the day .The property has been well maintained over the years and is double glazed and has central heating