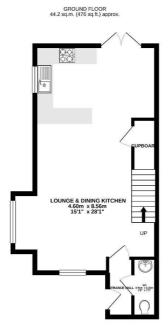

## 3 BEDROOM House - Semi-Detached

TOTAL FLOOR AREA: 86.3 sq.m. (929 sq.ft.) approx.

While every attenging to been made to expect the accuracy of the following normation force, reconstruents of doors, indoors, forces and say offer them we approximate and no responsibly to likewing the say wrost, ormalism or restructives for like plan to it is floating in papers only in should be used to due to due to due to the year personal properties by accurate the same of the same personal properties by accurate all of the parameter of the same of the

Reflecting today's modern family requirements the property has an opening plan living arrangement which comprises a spacious lounge and a fully fitted dining kitchen with French doors which overlooks and accesses the rear garden. Additionally on the ground floor is an entrance hall with a cloakroom housing a two piece suite.