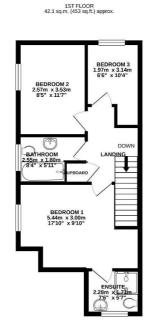

Ascend the staircase to the first floor where you will find two double bedrooms and a third single bedroom the master bedroom is particularly generous in size and boasts a three piece ensuite shower room. The family bathroom houses a three piece suite consisting of a low level wc, hand wash basin and panelled bath with a shower over stone effect tiled splash back and floor providing luxurious and contrasting finish.