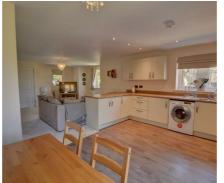

Reflecting today's modern family requirements the property has an opening plan living arrangement which comprises a spacious lounge and a fully fitted dining kitchen with French doors which overlooks and accesses the rear garden. Additionally on the ground floor is an entrance hall with a cloakroom housing a two piece suite.