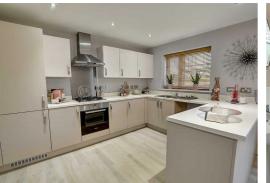

Gas central heating with energy efficient boiler.

Fully fitted quality kitchens with choice of cabinets, worktops and handles. A range of integrated appliances to include oven, hob, extractor and integrated fridge freezer.