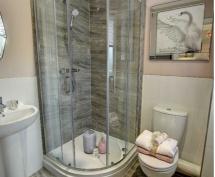

Bathrooms with modern white sanitary ware complemented by contemporary chrome fittings and a choice of ceramic tiling.

Moulded skirting and architraves throughout, internal doors with stainless steel ironmongery.