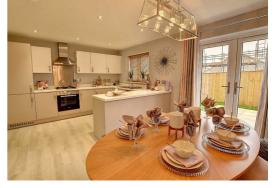

Gas central heating with energy efficient boiler.

Fully fitted quality kitchens with choice of cabinets, worktops and handles. A range of integrated appliances to include oven, hob, extractor and integrated fridge freezer.