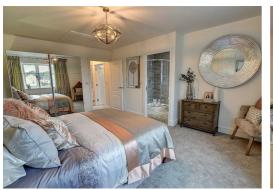

Gas central heating with energy efficient boiler.

Fully fitted quality kitchens with choice of cabinets, worktops and handles. A range of integrated appliances to include oven, hob, extractor and integrated fridge freezer.