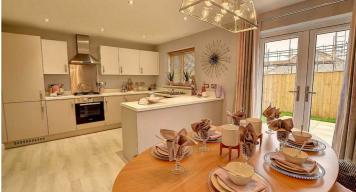

Gas central heating with energy efficient boiler.

Fully fitted quality kitchens with choice of cabinets, worktops and handles. A range of integrated appliances to include oven, hob, extractor and integrated fridge freezer.