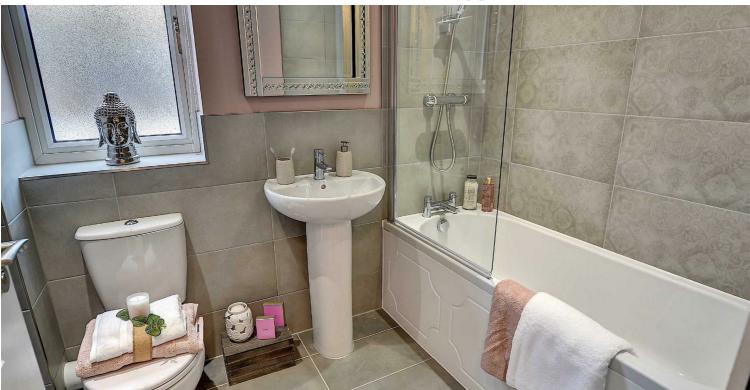

Bathrooms with modern white sanitary ware complemented by contemporary chrome fittings and a choice of ceramic tiling.

Moulded skirting and architraves throughout, internal doors with stainless steel ironmongery.