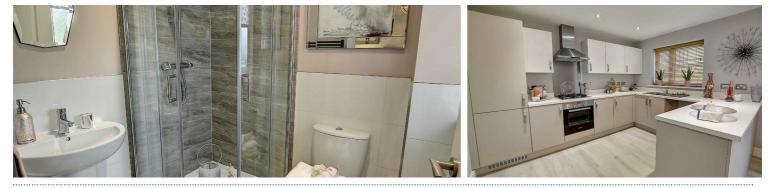

Gas central heating with energy efficient boiler.

Fully fitted quality kitchens with choice of cabinets, worktops and handles. A range of integrated appliances to include oven, hob, extractor and integrated fridge freezer.

Bathrooms with modern white sanitary ware complemented by contemporary chrome fittings and a choice of ceramic tiling.

Moulded skirting and architraves throughout, internal doors with stainless steel ironmongery.