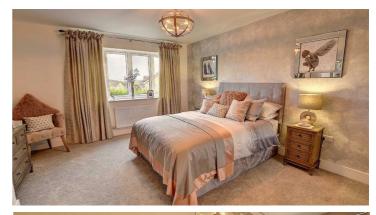

## SPECIFICATION

Traditional construction of reconstituted stone, render feature panels and natural stone window detailing under a redland cambrian slate roof.

Windows and doors throughout to be PVC double glazed.

Gas central heating with energy efficient boiler.

Fully fitted quality kitchens with choice of cabinets, worktops and handles. A range of integrated appliances to include oven, hob, extractor and integrated fridge freezer.

Bathrooms with modern white sanitary ware complemented by contemporary chrome fittings and a choice of ceramic tiling.

Moulded skirting and architraves throughout, internal doors with stainless steel ironmongery.