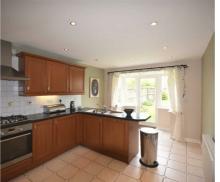

The property briefly comprises on the ground floor, entrance hallway, good sized lounge, modern dining kitchen with integrated appliances, dining room, cloakroom and integral garage which could be converted to create further living space. To the first floor is the master bedroom which has fitted double wardrobes and a dressing area together with three piece en-suite shower room. The second bedroom also boasts a three piece en-suite shower room, and there are two further bedrooms together with a three piece family bathroom.