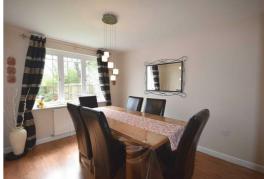

The property briefly comprises on the ground floor, entrance hallway, good sized lounge, modern dining kitchen with integrated appliances, dining room, cloakroom and integral garage which could be converted to create further living space. To the first floor is the master bedroom which has fitted double wardrobes and a dressing area together with three piece en-suite shower room. The second bedroom also boasts a three piece en-suite shower room, and there are two further bedrooms together with a three piece family bathroom.