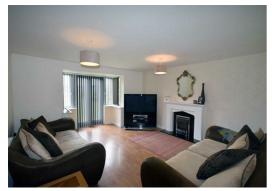

The property briefly comprises on the ground floor, entrance hallway, good sized lounge, modern dining kitchen with integrated appliances, dining room, cloakroom and integral garage which could be converted to create further living space. To the first floor is the master bedroom which has fitted double wardrobes and a dressing area together with three piece en-suite shower room. The second bedroom also boasts a three piece en-suite shower room, and there are two further bedrooms together with a three piece family bathroom.