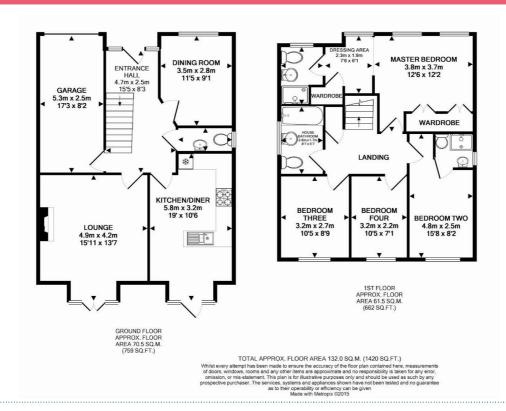

The property briefly comprises on the ground floor, entrance hallway, good sized lounge, modern dining kitchen with integrated appliances, dining room, cloakroom and integral garage which could be converted to create further living space. To the first floor is the master bedroom which has fitted double wardrobes and a dressing area together with three piece en-suite shower room. The second bedroom also boasts a three piece en-suite shower room, and there are two further bedrooms together with a three piece family bathroom.

Externally, to the front of the property is a garden area laid mainly to lawn and to the rear is an excellent sized garden with patio.

The property benefits from the modern day comforts of UPVC double glazing and gas fired central heating and an internal inspection is recommended to fully appreciate what this family style property has to offer.