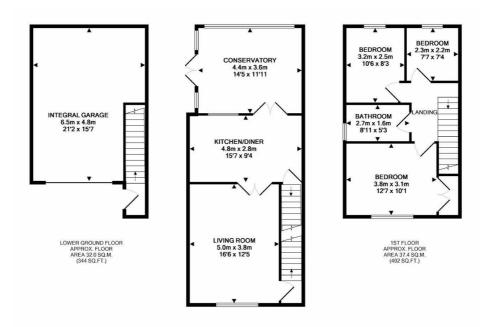

#### 3 BEDROOM House - Townhouse

GROUND FLOOR APPROX. FLOOR AREA 533 SQ.M. (575 SQ.FT.) TOTAL APPROX. FLOOR AREA 122.8 SQ.M. (1321 SQ.FT.) y attempt has been made to ensure the accuracy of the floor plan contained here de to ensure the accuracy of the floor pla y other items are approximate and no re-plan is for illustrative purposes only and as systems and environments. any erro h by any