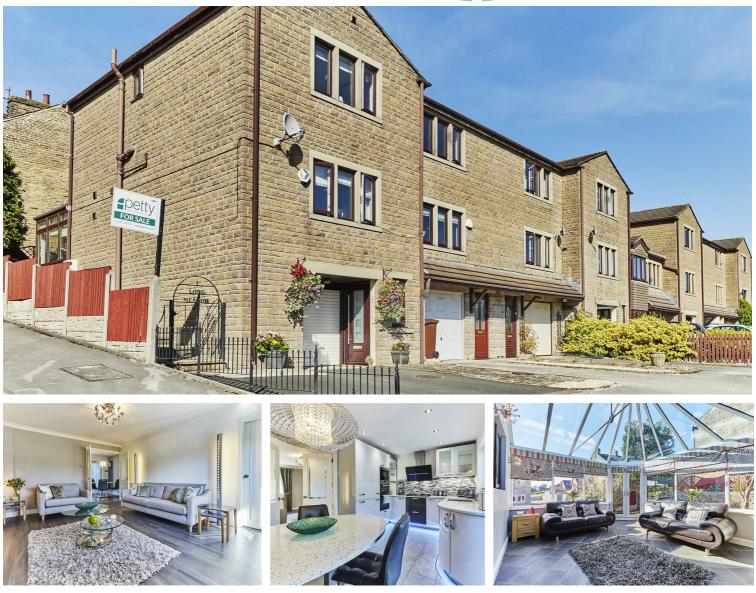

## £220,000

Set in an established and popular residential area this contemporary and stylish three bedroom town house has been extended over the years and will appeal to a variety of purchasers. Recently refurbished with the installation of fully fitted kitchen with Siemens appliances and Amtico flooring and a superb white bathroom suite. The accommodation has been extended to the rear with a substantial conservatory creating an extra

### **Key Features:**

- Stylish three storey town house
- Recently refurbished
- Superb new bathroom suite
- 3 Bedrooms
- Contemporary feel

- Popular location
- Fantastic new kitchen with appliances
- Substantial conservatory with underfloor heating
- Substantial garage & utility
- Viewing absolutely essential

#### **Main Description:**

A superb stylish & contemporary three storey town house that has been refurbished to include new kitchen & bathroom fittings & a substantial conservatory.

IMPORTANT: We would like to inform prospective purchasers that these sales particulars have been prepared as a general guide only. A detailed survey has not been carried out, nor the services, appliances and fittings tested. Room sizes should not be relied upon for furnishing purposes and are approximate. If floor plans are included, they are for guidance only and illustration purposes only and may not be to scale. If there are any important matters likely to affect your decision to buy, please contact us before viewing the property