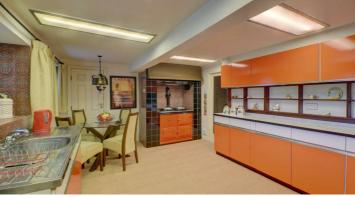

Internally property comprises, entrance porch accessed by UPVC double glazed door, spacious lounge, dining room, downstairs three piece shower room which includes shower cubicle, low level W.C, wash basin. A sitting room which overlooks the superb private rear garden. The dining kitchen which houses an extensive range of wall base units with complimentary work surfaces and splash backs, AGA stove, and also a utility room which has plumbing for a washing machine and has a brand new Vailliant boiler.