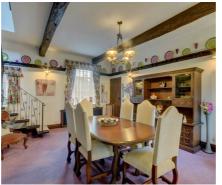

Internally property comprises, entrance porch accessed by UPVC double glazed door, spacious lounge, dining room, downstairs three piece shower room which includes shower cubicle, low level W.C, wash basin. A sitting room which overlooks the superb private rear garden. The dining kitchen which houses an extensive range of wall base units with complimentary work surfaces and splash backs, AGA stove, and also a utility room which has plumbing for a washing machine and has a brand new Vailliant boiler.