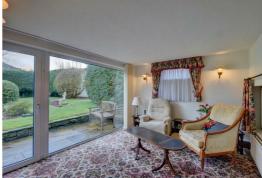

Internally property comprises, entrance porch accessed by UPVC double glazed door, spacious lounge, dining room, downstairs three piece shower room which includes shower cubicle, low level W.C, wash basin. A sitting room which overlooks the superb private rear garden. The dining kitchen which houses an extensive range of wall base units with complimentary work surfaces and splash backs, AGA stove, and also a utility room which has plumbing for a washing machine and has a brand new Vailliant boiler.