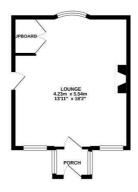

## 2 BEDROOM Cottage

GROUND FLOOR 73.5 sq.m. (791 sq.ft.) approx.

DINING ROOM
4.77m x 1.57m
1.59\* x 1.59\*

UTILITY ROOM
4.77m x 1.57m
1.59\* x 1.59\*

UTILITY ROOM
4.77m x 1.57m
1.59\* x 1.59\*

1ST FLOOR 29.7 sq.m. (320 sq.ft.) approx.