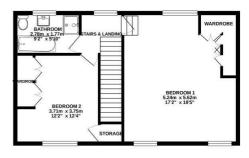

2ND FLOOR 53.5 sq.m. (576 sq.ft.) approx

TOTAL FLOOR AREA: 156.7 sq.m. (1687 sq.ft.) approx

Whilst every attempt has been made to ensure the accuracy of the floorplan contained here, measurement of doors, windows, rooms and any other items are approximate and no responsibility is taken for any error omission or mis-statement. This plan is for illustrative purposes only and should be used as such by any prospective purchaser. The services, systems and appliances shown have not been tested and no guarante as to their operability or efficiency can be given.