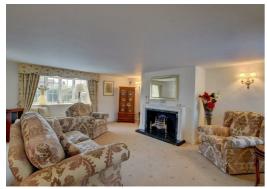

Internally property comprises, entrance porch accessed by UPVC double glazed door, spacious lounge, dining room, downstairs three piece shower room which includes shower cubicle, low level W.C, wash basin. A sitting room which overlooks the superb private rear garden. The dining kitchen which houses an extensive range of wall base units with complimentary work surfaces and splash backs, AGA stove, and also a utility room which has plumbing for a washing machine and has a brand new Vailliant boiler.

To the first floor are two double bedrooms each with built in wardrobes and a four piece bathroom suite which houses a bath, WC, vanity sink unit and shower cubicle with mixer shower.

A viewing is absolutely essential to appreciate all this property has to offer and their is no onward chain.