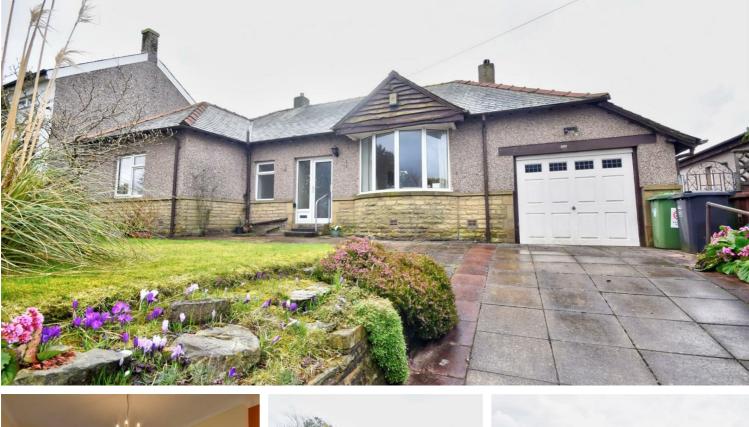

# £230,000

This is a unique opportunity absolutely not to be missed, a superb detached true bungalow offering spacious accommodation, which has been well maintained throughout however is now in need of some TLC.

## **Key Features:**

- SPACIOUS DETACHED BUNGALOW
- OVERLOOKS NELSON GOLF CLUB
- LARGE LOUNGE
- TWO BATHROOMS
- PRIVATE PARKING DRIVEWAY
- QUIET PEACEFUL POSITION
- SPACIOUS DINING / KITCHEN
- NO ONWARD CHAIN
- GOOD SIZED BEDROOMS
- GARAGE

### Main Description:

This is a unique opportunity absolutely not to be missed, a superb detached true bungalow offering spacious accommodation, which has been well maintained throughout, however is now in need of some TLC.

The property is located in a quiet and peaceful position over looking Nelson Golf Club and a stones throw from beautiful open countryside, yet is within easy driving distance of amenities and the M65 is only 5 minutes away.

Externally to the front is a drive providing ample off road parking, leading to an excellent sized attached garage. The garage has power and lighting as well as an up and over door, garden mainly laid to lawn. To the rear is a lovely mature garden which over looks the 9th hole of Nelson Golf Club.