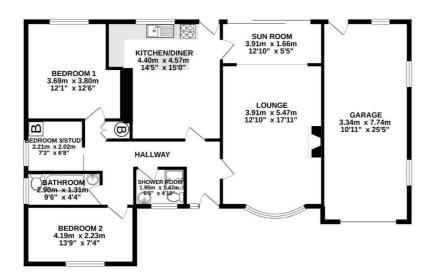

#### GROUND FLOOR

116.0 sq.m. (1248 sq.ft.) approx.

TOTAL FLOOR AREA: 116.0 sq.m. (1248 sq.ft) approx. While were attempts basem and to anise the accuracy of the floorghan constant here, masurements, of alows, whole, nome and any other terms are approximate and no rependitive taken for early error, omission or enis-attempt. This piles in a bilinariative proceeding with a bilant for approxiprospective purchase. The services, systems and applances sheen have not been tested and no guarance as to their operability or difference can be given.

The accommodation briefly comprises, entrance hallway accessed by UPVC double glazed door, spacious lounge which looks onto both the front and rear gardens, dining kitchen, the kitchen houses a range of fitted matching wall and base units with complimentary work surfaces, with integrated oven and hob, stainless steal sink unit, plumbing for automatic washing machine, UPVC double glazed door leading to the rear garden. There are two good sized double bedrooms, third single bedroom/study, three piece bathroom with bath,wc and wash basin. There is an additional three piece shower room with shower cubicle, wc and wash basin.