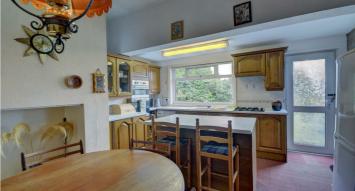

The accommodation briefly comprises, entrance hallway accessed by UPVC double glazed door, spacious lounge which looks onto both the front and rear gardens, dining kitchen, the kitchen houses a range of fitted matching wall and base units with complimentary work surfaces, with integrated oven and hob, stainless steal sink unit, plumbing for automatic washing machine, UPVC double glazed door leading to the rear garden. There are two good sized double bedrooms, third single bedroom/study, three piece bathroom with bath,wc and wash basin. There is an additional three piece shower room with shower cubicle, wc and wash basin.