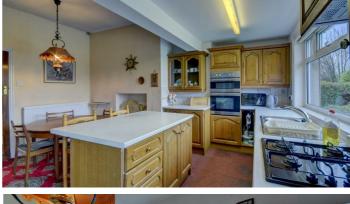

The accommodation briefly comprises, entrance hallway accessed by UPVC double glazed door, spacious lounge which looks onto both the front and rear gardens, dining kitchen, the kitchen houses a range of fitted matching wall and base units with complimentary work surfaces, with integrated oven and hob, stainless steal sink unit, plumbing for automatic washing machine, UPVC double glazed door leading to the rear garden. There are two good sized double bedrooms, third single bedroom/study, three piece bathroom with bath,wc and wash basin. There is an additional three piece shower room with shower cubicle, wc and wash basin.