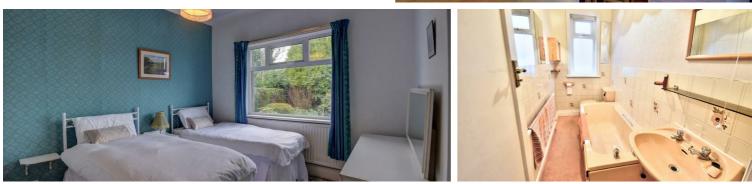

The accommodation briefly comprises, entrance hallway accessed by UPVC double glazed door, spacious lounge which looks onto both the front and rear gardens, dining kitchen, the kitchen houses a range of fitted matching wall and base units with complimentary work surfaces, with integrated oven and hob, stainless steal sink unit, plumbing for automatic washing machine, UPVC double glazed door leading to the rear garden. There are two good sized double bedrooms, third single bedroom/study, three piece bathroom with bath,wc and wash basin. There is an additional three piece shower room with shower cubicle, wc and wash basin.