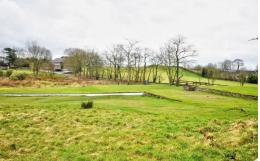

The property is located in a quiet and peaceful position over looking Nelson Golf Club and a stones throw from beautiful open countryside, yet is within easy driving distance of amenities and the M65 is only 5 minutes away.

Externally to the front is a drive providing ample off road parking, leading to an excellent sized attached garage. The garage has power and lighting as well as an up and over door, garden mainly laid to lawn. To the rear is a lovely mature garden which over looks the 9th hole of Nelson Golf Club.