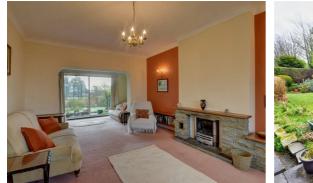

The accommodation briefly comprises, entrance hallway accessed by UPVC double glazed door, spacious lounge which looks onto both the front and rear gardens, dining kitchen, the kitchen houses a range of fitted matching wall and base units with complimentary work surfaces, with integrated oven and hob, stainless steal sink unit, plumbing for automatic washing machine, UPVC double glazed door leading to the rear garden. There are two good sized double bedrooms, third single bedroom/study, three piece bathroom with bath,wc and wash basin. There is an additional three piece shower room with shower cubicle, wc and wash basin.