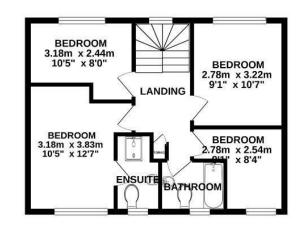

To the first floor is a landing and four bedrooms with the master bedroom having built

lighting.

IMPORTANT: We would like to inform prospective purchasers that these sales particulars have been prepared as a general guide only. A detailed survey has not been carried out, nor the services, appliances and fittings tested. Room sizes should not be relied upon for furnishing purposes and are approximate. If floor plans are included, they are for guidance only and illustration purposes only and may not be to scale. If there are any important matters likely to affect your decision to buy, please contact us before viewing the property