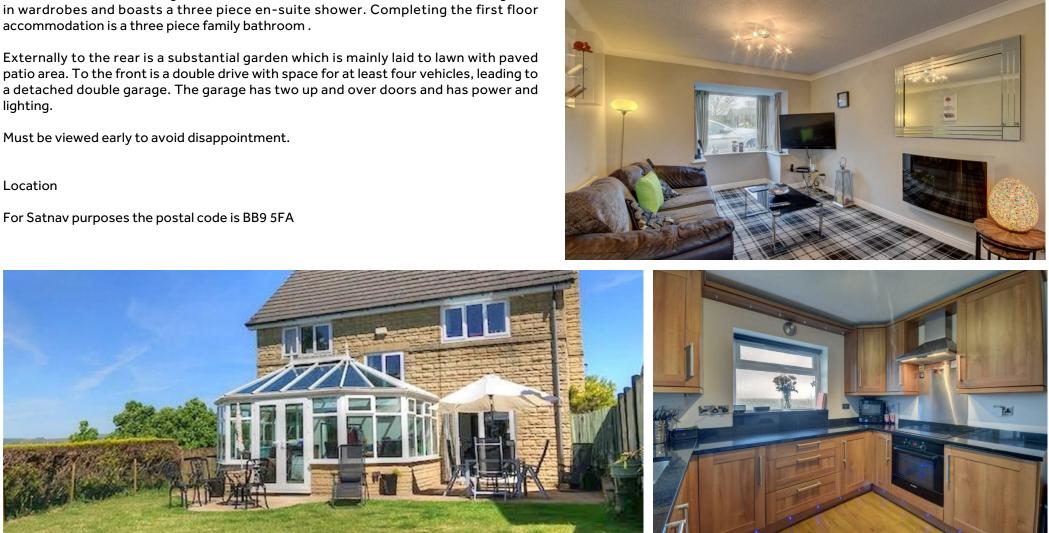

The property briefly comprises; entrance hallway with two piece cloak room, spacious lounge with UPVC double glazed French Doors leading to the rear garden. The kitchen houses a range of matching modern wall and base units with integrated Bosch appliances such as built-in fridge, electric hob, electric oven with canopy over, dishwasher, Insinkerator instant boiling water tap, breakfast bar, granite worktops.

Conservatory with built-in washing machine, two freezers and one fridge set into attractive granite tops, there are also external electric sockets. There is also a further room currently used as a Study/Office.

To the first floor is a landing and four bedrooms with the master bedroom having built

lighting.

IMPORTANT: We would like to inform prospective purchasers that these sales particulars have been prepared as a general guide only. A detailed survey has not been carried out, nor the services, appliances and fittings tested. Room sizes should not be relied upon for furnishing purposes and are approximate. If floor plans are included, they are for guidance only and illustration purposes only and may not be to scale. If there are any important matters likely to affect your decision to buy, please contact us before viewing the property