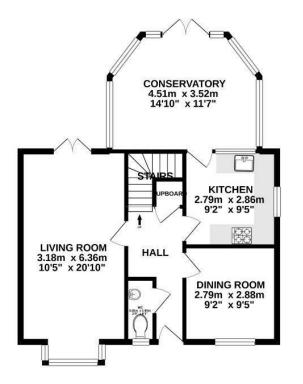

## 4 BEDROOM House - Detached

GROUND FLOOR 60.0 sq.m. (646 sq.ft.) approx

#### 1ST FLOOR 44.5 sq.m. (479 sq.ft.) approx.

#### OUTBUILDINGS 27.9 sq.m. (301 sq.ft.) approx.

#### TOTAL FLOOR AREA : 132.4 sq.m. (1425 sq.ft.) approx.

Whilst every attempt has been made to ensure the accuracy of the floorplan contained here, measurements of doors, windows, rooms and any other items are approximate and no responsibility is taken for any error, omission or mis-statement. This plan is for illustrative purposes only and should be used as such by any prospective purchaser. The services, systems and appliances shown have not been tested and no guarantee as to their operability or efficiency can be given. Made with Metropix ©2020