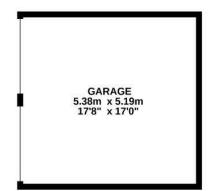

## 4 BEDROOM House - Detached

GROUND FLOOR 60.0 sq.m. (646 sq.ft.) approx

#### 1ST FLOOR 44.5 sq.m. (479 sq.ft.) approx.

#### OUTBUILDINGS 27.9 sq.m. (301 sq.ft.) approx.

#### TOTAL FLOOR AREA : 132.4 sq.m. (1425 sq.ft.) approx.

Whilst every attempt has been made to ensure the accuracy of the floorplan contained here, measurements of doors, windows, rooms and any other items are approximate and no responsibility is taken for any error, omission or mis-statement. This plan is for illustrative purposes only and should be used as such by any prospective purchaser. The services, systems and appliances shown have not been tested and no guarantee as to their operability or efficiency can be given. Made with Metropix ©2020