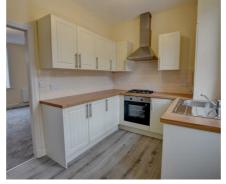

The modern fully fitted kitchen houses a wraparound arrangement of matching wall and base and drawer units in cream with coordinating working surfaces.

On the first floor there is a double bedroom to the front of the property, single bedroom to the rear and a three-piece bathroom suite in white consisting of a low level WC, pedestal hand wash basin, panelled bath with mixer shower over the tiled splashbacks and a glazed shower screen.