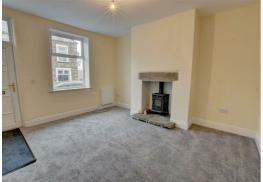

The accommodation is arranged over two floors and comprises on the ground floor of a well proportioned lounge where there is a multifuel stove reset to the chimney breast & set on a stone hearth with a feature stone lintel.