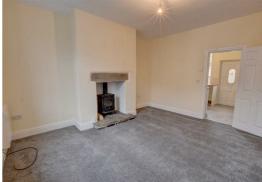

The accommodation is arranged over two floors and comprises on the ground floor of a well proportioned lounge where there is a multifuel stove reset to the chimney breast & set on a stone hearth with a feature stone lintel.