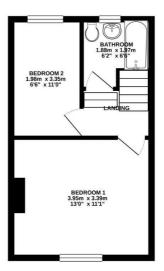

## 2 BEDROOM House - Terraced

GROUND FLOOR 26.5 sq. m. (286 sq. ft.) approx. 1ST FLOOR 26.5 sq. m. (286 sq. ft.) approx.

TOTAL FLOOR AREA: 53.1 sq. m. (572 sq. ft.) approx.

Whist every attempt has been made to ensure the accuracy of the floorplan contained here, measurement of doors, incloses, cross and any other times are approximate and no responsibility is taken for any enter. on the same of the control of the same of t

The modern fully fitted kitchen houses a wraparound arrangement of matching wall and base and drawer units in cream with coordinating working surfaces.

On the first floor there is a double bedroom to the front of the property, single bedroom to the rear and a three-piece bathroom suite in white consisting of a low level WC, pedestal hand wash basin, panelled bath with mixer shower over the tiled splashbacks and a glazed shower screen.