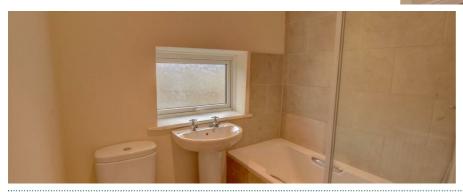

The modern fully fitted kitchen houses a wraparound arrangement of matching wall and base and drawer units in cream with coordinating working surfaces.

On the first floor there is a double bedroom to the front of the property, single bedroom to the rear and a three-piece bathroom suite in white consisting of a low level WC, pedestal hand wash basin, panelled bath with mixer shower over the tiled splashbacks and a glazed shower screen.