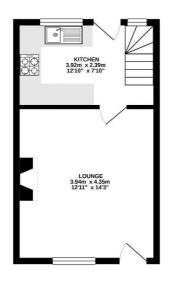

## 2 BEDROOM House - Terraced

GROUND FLOOR 26.5 sq. m. (286 sq. ft.) approx. 1ST FLOOR 26.5 sq. m. (286 sq. ft.) approx.

TOTAL FLOOR AREA: 53.1 sq. m. (572 sq. ft.) approx.

Whist every attempt has been made to ensure the accuracy of the floorplan contained here, measurement of doors, incloses, cross and any other times are approximate and no responsibility is taken for any enter. on the same of the control of the same of t

The accommodation is arranged over two floors and comprises on the ground floor of a well proportioned lounge where there is a multifuel stove reset to the chimney breast & set on a stone hearth with a feature stone lintel.

The modern fully fitted kitchen houses a wraparound arrangement of matching wall and base and drawer units in cream with coordinating working surfaces.

On the first floor there is a double bedroom to the front of the property, single bedroom to the rear and a three-piece bathroom suite in white consisting of a low level WC, pedestal hand wash basin, panelled bath with mixer shower over the tiled splashbacks and a glazed shower screen.