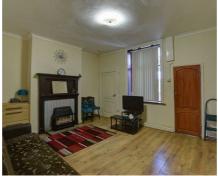

Entering the property you're welcomed into the hallway leading to the front reception room benefiting from a gas fire and the rear dining room providing access to the downstairs wet room comprising low-level WC, pedestal hand wash basin, and an electric shower. Also, there is access to the cellar which is a similar size to the front living room and provides extra storage space or could be converted into a living space.