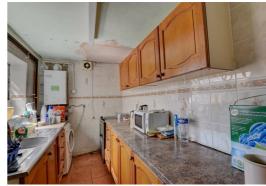

The rear kitchen has been fitted with matching wall, base, and drawer units with contrasting working surfaces and a range of appliances such as a gas hob, electric oven, and a stainless steel sink/drainer.