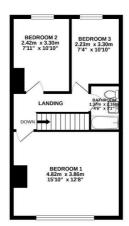

## 3 BEDROOM House - Terraced

GROUND FLOOR 50.9 sq.m. (548 sq.ft.) approx.

1ST FLOOR 41.7 sq.m. (449 sq.ft.) approx.

TOTAL FLOOR AREA: 92.6 sg.m. (997 sg.ft.) approx.

What every started as been read to excurs the accuracy of the fourplan constraint below, measurement of dions, measurement and the started area of the started and the star

On the first floor, there are three bedrooms, two generous sized single and a substantial double bedroom with a central three-piece bathroom suite comprising a low-level WC, pedestal hand wash basin, and a paneled bath with an overhead electric shower.