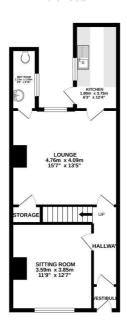

## 3 BEDROOM House - Terraced

GROUND FLOOR 50.9 sq.m. (548 sq.ft.) approx.

1ST FLOOR 41.7 sq.m. (449 sq.ft.) approx.

TOTAL FLOOR AREA: 92.6 sg.m. (997 sg.ft.) approx.

What every started as been read to excurs the accuracy of the fourplan constraint below, measurement of dions, measurement and the started area of the started and the star

Entering the property you're welcomed into the hallway leading to the front reception room benefiting from a gas fire and the rear dining room providing access to the downstairs wet room comprising low-level WC, pedestal hand wash basin, and an electric shower. Also, there is access to the cellar which is a similar size to the front living room and provides extra storage space or could be converted into a living space.

The rear kitchen has been fitted with matching wall, base, and drawer units with contrasting working surfaces and a range of appliances such as a gas hob, electric oven, and a stainless steel sink/drainer.