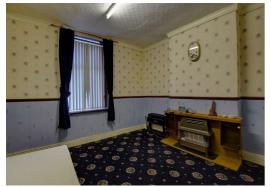

Entering the property you're welcomed into the hallway leading to the front reception room benefiting from a gas fire and the rear dining room providing access to the downstairs wet room comprising low-level WC, pedestal hand wash basin, and an electric shower. Also, there is access to the cellar which is a similar size to the front living room and provides extra storage space or could be converted into a living space.