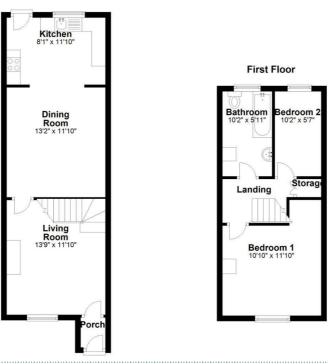

#### Ground Floor

The property comprises entrance vestibule, lounge, an open plan dining room and newly fitted kitchen with matching wall, base and drawer units with contrasting worktops with built in electric oven and hob.

To the first floor there is a double bedroom to the front and a single bedroom to the rear. The three piece bathroom suite in white comprises low level WC, hand wash basin and paneled bath.

Externally there is an elevated garden to the front and a private enclosed rear yard.