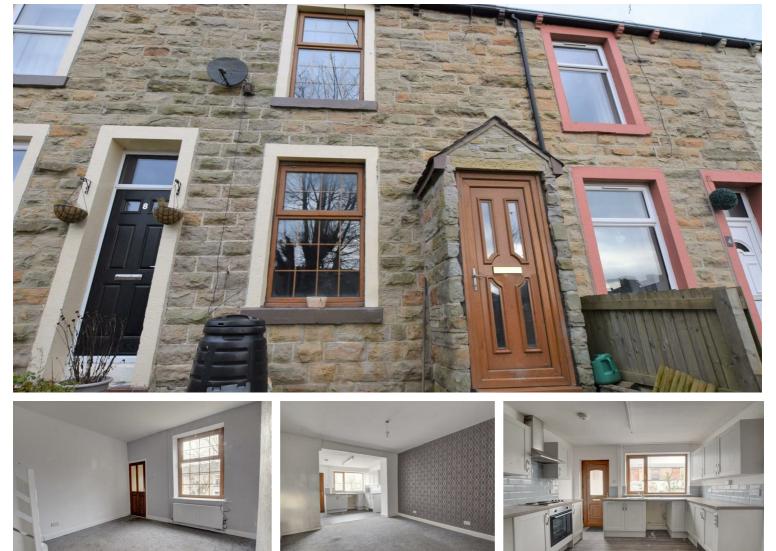

### 2 BEDROOM House - Terraced

#### Main Description:

Stone built mid terrace in an elevated position in the sought after area of Padiham. Close to local supermarkets, bus routes, schools and local amenities. Ideal for a first time buyer or an investor.

The property comprises entrance vestibule, lounge, an open plan dining room and newly fitted kitchen with matching wall, base and drawer units with contrasting worktops with built in electric oven and hob.

To the first floor there is a double bedroom to the front and a single bedroom to the rear. The three piece bathroom suite in white comprises low level WC, hand wash basin and paneled bath.

Externally there is an elevated garden to the front and a private enclosed rear yard.