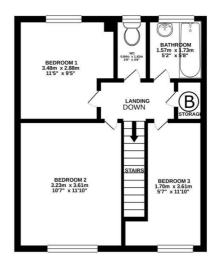

Tenure:

**EPC Rating: D** 

**Council Tax Band:** 

GROUND FLOOR 33.4 sq.m. (359 sq.ft.) approx.

1ST FLOOR 33.9 sq.m. (365 sq.ft.) approx.

TOTAL FLOOR AREA: 67.3 sq.m. (724 sq.ft.) approx.

Whist every attempt has been made to ensure the accusary of the floorplan contained here, measurement of doors, windows, more and any other times are approximate and on responsibility in staken for any entre, creasion or mis-statement. This glain is for illustratives purposes only and should be used as such by any respective purchase. The second of the purchase of the second of the

On the first floor are three bedrooms consisting of two doubles and one single. The family bathroom houses a two piece suite in white consisting of a pedestal hand wash basin and a panelled bath with shower over and tiled splash backs together with a separate w.c.