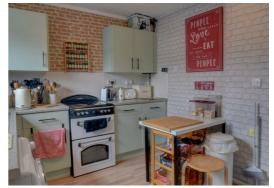

The open plan lounge and dining area is generous in size with ample space for a number of large pieces of furniture. The kitchen is accessed from the dining area with an 'L' shape arrangement of wall, base and drawer units.