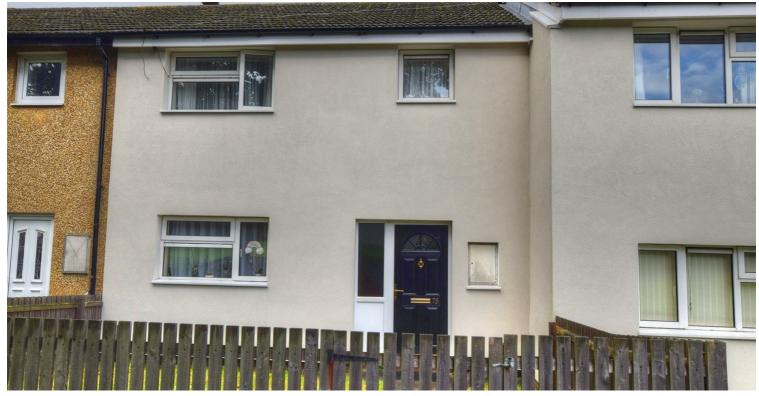

Externally to the front of the property is a grassed area complete with secure timber boundary fencing. To the rear is a patio with artificial grass secure fencing and steps leading to a private driveway with secure timber double gate and a generous storage shed.