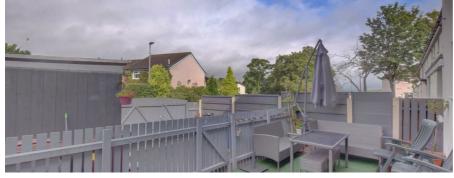

Externally to the front of the property is a grassed area complete with secure timber boundary fencing. To the rear is a patio with artificial grass secure fencing and steps leading to a private driveway with secure timber double gate and a generous storage shed.