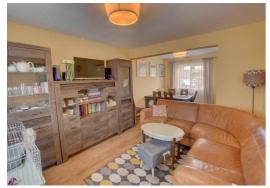

The open plan lounge and dining area is generous in size with ample space for a number of large pieces of furniture. The kitchen is accessed from the dining area with an 'L' shape arrangement of wall, base and drawer units.