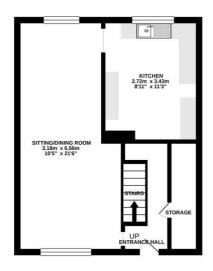

Tenure:

**EPC Rating: D** 

**Council Tax Band:** 

GROUND FLOOR 33.4 sq.m. (359 sq.ft.) approx.

1ST FLOOR 33.9 sq.m. (365 sq.ft.) approx.

TOTAL FLOOR AREA: 67.3 sq.m. (724 sq.ft.) approx.

Whist every attempt has been made to ensure the accusary of the floorplan contained here, measurement of doors, windows, more and any other times are approximate and on responsibility in staken for any entre, creasion or mis-statement. This glain is for illustratives purposes only and should be used as such by any respective purchase. The second of the purchase of the second of the

## **Main Description:**

Perfect for first time buyers or young families this three bedroomed property occupies a popular and sought after residential area.

The accommodation is arranged over two floors and comprises on the ground floor of a smart entrance hallway with a generous and useful store and practical laminate wood flooring.

The open plan lounge and dining area is generous in size with ample space for a number of large pieces of furniture. The kitchen is accessed from the dining area with an 'L' shape arrangement of wall, base and drawer units.