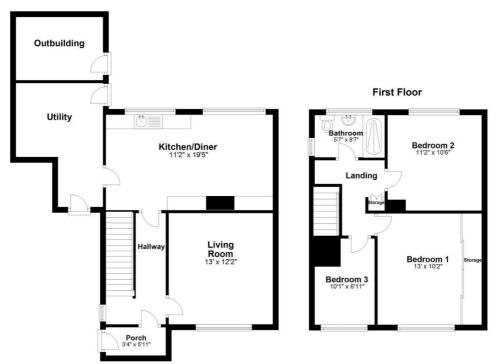

#### **Ground Floor**

The properties accommodation briefly comprises; entrance hallway housing a staircase to the first floor and providing access to a spacious lounge, fully fitted dining kitchen which houses an extensive range of matching wall & base units with contrasting work surfaces, stainless steel sink unit and wall mounted gas fired combination boiler, store room which could be converted into a useful utility room/potential home office.

To the first floor is a landing and there are two well proportioned double bedrooms and good sized third single bedroom and a three piece modern shower room with shower cubicle with mixer shower, low level WC and wash basin.