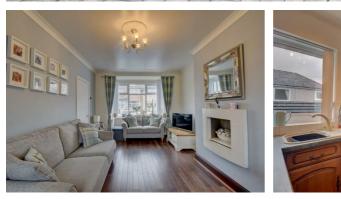

Approached from a central entrance hallway with a staircase ascending to the first floor. The lounge is positioned to the left hand side of the hall and boasts a bay window and an inset gas fire to the chimney breast which provides instant warmth and ambience. The kitchen is positioned to the rear of the property and houses an extensive arrangement of wall and base units with co-ordinating work surfaces and has an integrated oven and induction hob.