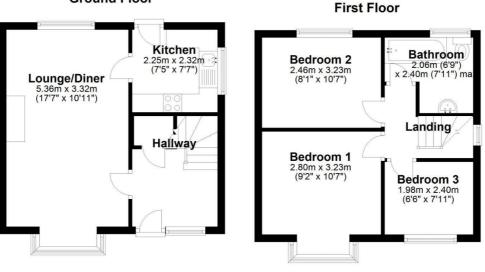

Approached from a central entrance hallway with a staircase ascending to the first floor. The lounge is positioned to the left hand side of the hall and boasts a bay window and an inset gas fire to the chimney breast which provides instant warmth and ambience. The kitchen is positioned to the rear of the property and houses an extensive arrangement of wall and base units with co-ordinating work surfaces and has an integrated oven and induction hob.

On the first floor there are three bedrooms comprising of two doubles and one single together with a 3 piece family bathroom.

Externally to the front is a private driveway providing ample off road parking and low maintenance patio forecourt. To the rear is a continuation of the low maintenance patio; in addition there is large garden which is finished with artificial grass for low maintenance. Perfect for those alfresco occasions and ideal for summer time relaxation.

#### **Ground Floor**