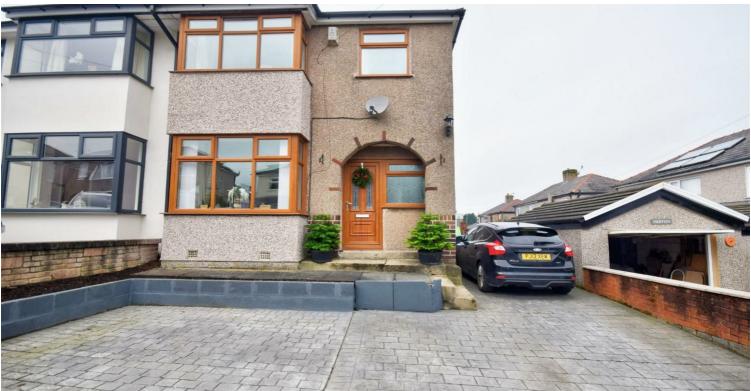

#### **Main Description:**

Infused with light, this three bedroom home is located in an established and highly sought after location. This family home has the potential to be extended similar to other homes nearby subject to obtaining the necessary planning consents.

Approached from a central entrance hallway with a staircase ascending to the first floor. The lounge is positioned to the left hand side of the hall and boasts a bay window and an inset gas fire to the chimney breast which provides instant warmth and ambience. The kitchen is positioned to the rear of the property and houses an extensive arrangement of wall and base units with co-ordinating work surfaces and has an integrated oven and induction hob.

On the first floor there are three bedrooms comprising of two doubles and one single together with a 3 piece family bathroom.

Externally to the front is a private driveway providing ample off road parking and low maintenance patio forecourt. To the rear is a continuation of the low maintenance patio; in addition there is large garden which is finished with artificial grass for low maintenance. Perfect for those alfresco occasions and ideal for summer time relaxation.