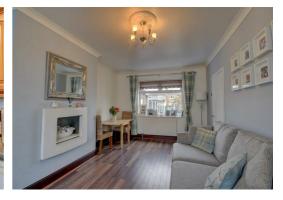

Approached from a central entrance hallway with a staircase ascending to the first floor. The lounge is positioned to the left hand side of the hall and boasts a bay window and an inset gas fire to the chimney breast which provides instant warmth and ambience. The kitchen is positioned to the rear of the property and houses an extensive arrangement of wall and base units with co-ordinating work surfaces and has an integrated oven and induction hob.