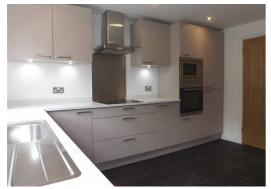

## **Main Description:**

\*\*\* STAMP DUTY PAID \*\*\* River View is an exclusive riverside courtyard development of luxury three and four bedroom townhouses boasting a very picturesque and secluded riverside positioning. These large three storey properties constructed by Red Rose Homes Limited offer superbly equipped and extremely versatile family style living. Built and designed to a very high specification indeed the features include high spec German kitchens with inbuilt Neff appliances, French doors to both the lounge and master bedroom both open to admire the river view, bathroom and shower room both having rain showers and quality tiling, all internal doors are light oak with chrome brushed fittings, and delightful and sizeable patio style garden to the rear.