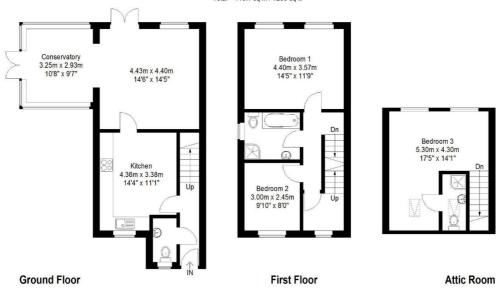

## 1 Weir Close, Padiham, Burnley, BB12 8EN

Approximate Gross Internal Area = 92.8 sq m / 999 sq ft Attic Room = 23.3 sq m / 251 sq ft Total = 116.1 sq m / 1250 sq ft

Illustration for identification purposes only, measurements are approximate, not to scale. FloorplansUsketch.com © 2015 (ID 184329 )