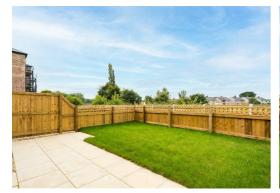

## **Key Features:**

- · Block-paved driveways
- · Choice of kitchen cabinet, worktop & handles
- Traditional build
- · Overlooking the Leeds Liverpool canal
- Grey PVC Double Glazed Windows
- 10 Year Premier Guarantee
- Integrated appliances
- French Doors to Patio Area
- Choice of ceramic floor tiling
- Energy saving cavity walls & roof insulation