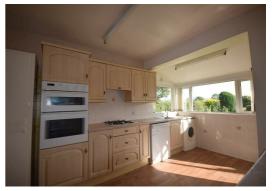

The property briefly comprises of entrance vestibule leading into an entrance hallway, spacious lounge with views to the front and gas fire, separate dining room, fully fitted separate kitchen which houses an excellent range of fitted wall & base units with complimentary work surfaces and splash backs, integrated oven & grill, gas hob, stainless steal sink unit and plumbing for automatic washing machine, lobby provides access to the rear garden, two good sized double bedrooms the main bedroom access to the shower room, the shower room houses and vanity sink unit and double shower cubicle and there is a separate wc.