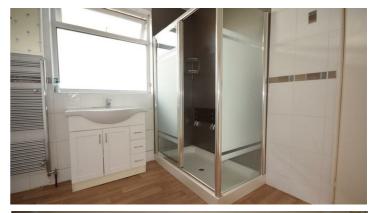

The property briefly comprises of entrance vestibule leading into an entrance hallway, spacious lounge with views to the front and gas fire, separate dining room, fully fitted separate kitchen which houses an excellent range of fitted wall & base units with complimentary work surfaces and splash backs, integrated oven & grill, gas hob, stainless steal sink unit and plumbing for automatic washing machine, lobby provides access to the rear garden, two good sized double bedrooms the main bedroom access to the shower room, the shower room houses and vanity sink unit and double shower cubicle and there is a separate wc.