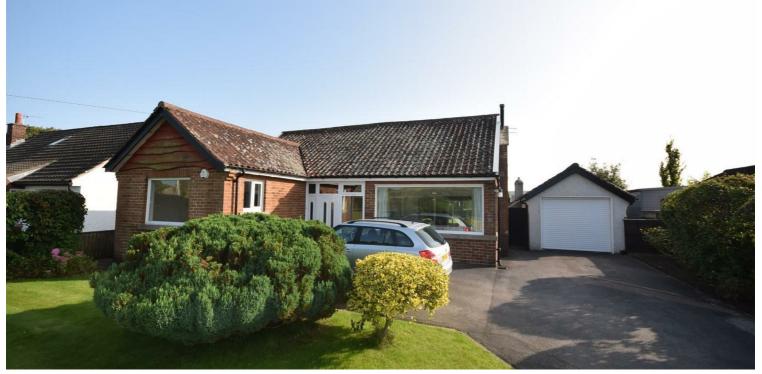

#### Main Description:

Spacious detached true bungalow situated in a highly sought after location with stunning countryside views to the front and within a short driving distance of amenities and the M65 linking to the national motorway network.

Externally to the front is a tarmacadam driveway ample off road parking leading to a substantial detached garage which has power and lighting, garden area mainly laid to lawn. To the rear is an excellent sized level garden mainly laid to lawn with spacious timber summer house.