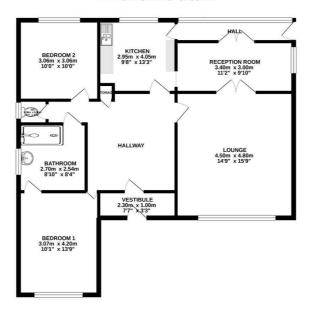

#### GROUND FLOOR 88.4 sq.m. (951 sq.ft.) approx.

The property briefly comprises of entrance vestibule leading into an entrance hallway, spacious lounge with views to the front and gas fire, separate dining room, fully fitted separate kitchen which houses an excellent range of fitted wall & base units with complimentary work surfaces and splash backs, integrated oven & grill, gas hob, stainless steal sink unit and plumbing for automatic washing machine, lobby provides access to the rear garden, two good sized double bedrooms the main bedroom access to the shower room, the shower room houses and vanity sink unit and double shower cubicle and there is a separate wc.

Externally to the front is a tarmacadam driveway ample off road parking leading to a substantial detached garage which has power and lighting, garden area mainly laid to lawn. To the rear is an excellent sized level garden mainly laid to lawn with spacious timber summer house.