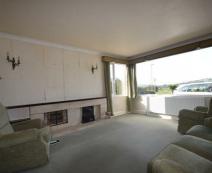

The property briefly comprises of entrance vestibule leading into an entrance hallway, spacious lounge with views to the front and gas fire, separate dining room, fully fitted separate kitchen which houses an excellent range of fitted wall & base units with complimentary work surfaces and splash backs, integrated oven & grill, gas hob, stainless steal sink unit and plumbing for automatic washing machine, lobby provides access to the rear garden, two good sized double bedrooms the main bedroom access to the shower room, the shower room houses and vanity sink unit and double shower cubicle and there is a separate wc.