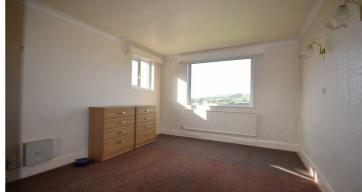

The property briefly comprises of entrance vestibule leading into an entrance hallway, spacious lounge with views to the front and gas fire, separate dining room, fully fitted separate kitchen which houses an excellent range of fitted wall & base units with complimentary work surfaces and splash backs, integrated oven & grill, gas hob, stainless steal sink unit and plumbing for automatic washing machine, lobby provides access to the rear garden, two good sized double bedrooms the main bedroom access to the shower room, the shower room houses and vanity sink unit and double shower cubicle and there is a separate wc.