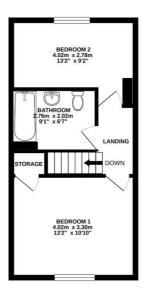

Tenure: Leasehold **EPC Rating: D** Council Tax Band: A

TOTAL FLOOR AREA: 65.1 sq.m. (700 sq.ft.) approx. While every attempt has been made to ensure the accessor of the floorpian contained them. measurements of down, another, no roots and any offer times are approximate and for responsibility to taken for any error, prospective purchaser. The services is systems and approximate shown have not been insided and no guarantee as to the expensibly or efficiency can be given.

On the first floor, there are two double bedrooms and a central bathroom suite comprising a low-level WC, pedestal hand wash basin, and a paneled bath with an overhead shower.

Externally there is a private enclosed rear yard accessed through the patio doors from the kitchen. and a garden area across the back street ideal for those summer BBQ