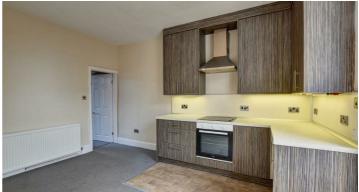

Entering the property into the front living room which benefits from a gas fire, uPVC double glazed window, and gas central heating radiator. To the rear is the dining kitchen with fitted wall, base and drawer units with contrasting working surfaces and a range of appliances such as an electric hob, oven, and stainless steel sink/drainer.