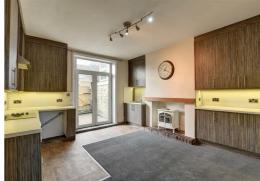

Entering the property into the front living room which benefits from a gas fire, uPVC double glazed window, and gas central heating radiator. To the rear is the dining kitchen with fitted wall, base and drawer units with contrasting working surfaces and a range of appliances such as an electric hob, oven, and stainless steel sink/drainer.