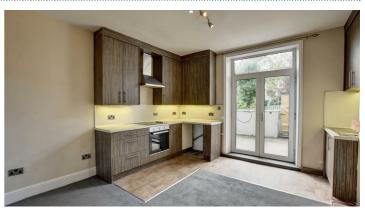

Entering the property into the front living room which benefits from a gas fire, uPVC double glazed window, and gas central heating radiator. To the rear is the dining kitchen with fitted wall, base and drawer units with contrasting working surfaces and a range of appliances such as an electric hob, oven, and stainless steel sink/drainer.