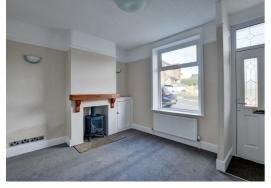

Entering the property into the front living room which benefits from a gas fire, uPVC double glazed window, and gas central heating radiator. To the rear is the dining kitchen with fitted wall, base and drawer units with contrasting working surfaces and a range of appliances such as an electric hob, oven, and stainless steel sink/drainer.