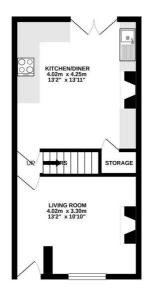

Tenure: Leasehold **EPC Rating: D** Council Tax Band: A

TOTAL FLOOR AREA: 65.1 sq.m. (700 sq.ft.) approx. While every attempt has been made to ensure the accessor of the floorpian contained them. measurements of down, another, no roots and any offer times are approximate and for responsibility to taken for any error, prospective purchaser. The services is systems and approximate shown have not been insided and no guarantee as to the expensibly or efficiency can be given.

Entering the property into the front living room which benefits from a gas fire, uPVC double glazed window, and gas central heating radiator. To the rear is the dining kitchen with fitted wall, base and drawer units with contrasting working surfaces and a range of appliances such as an electric hob, oven, and stainless steel sink/drainer.

On the first floor, there are two double bedrooms and a central bathroom suite comprising a low-level WC, pedestal hand wash basin, and a paneled bath with an overhead shower.

Externally there is a private enclosed rear yard accessed through the patio doors from the kitchen. and a garden area across the back street ideal for those summer BBQ