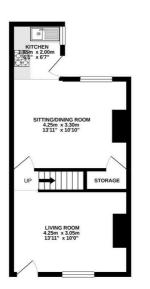

### 2 BEDROOM House - Terraced

GROUND FLOOR

1ST FLOOR

thisti overy attempt has been have to ensure the accuracy of the toorpain contained here, measurements of occes, vendows, nones and any other increas are approximate and re-responsibility is taken for any error, omission or mis-statement. This plan is for illustrative purposes only and should be used as such by any

#### Main Description:

For Sale by Traditional Auction; Starting Bid Price £30,000 plus Reservation Fee.

The property is perfect for an investor looking to start or grow a portfolio. The property briefly comprises a living room, dining room with an open plan layout into the rear kitchen fitted with matching wall, base, and drawer units with contrasting working surfaces.