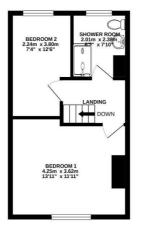

### 2 BEDROOM House - Terraced

GROUND FLOOR

1ST FLOOR

thisti overy attempt has been have to ensure the accuracy of the toorpain contained here, measurements of occes, vendows, nones and any other increas are approximate and re-responsibility is taken for any error, omission or mis-statement. This plan is for illustrative purposes only and should be used as such by any

Upstairs there are two bedrooms, one double and a generous sized single bedroom. The three-piece suite bathroom comprises a low-level WC, pedestal hand wash basin, and a walk-in shower with wet-room flooring.