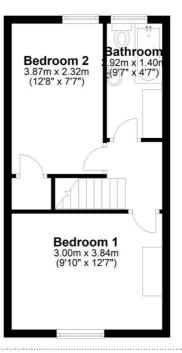

On the first floor there are two bedrooms comprising of two double bedrooms the large double bedroom is positioned to the front and the smaller second double bedroom to the rear.

The bathroom houses a three piece suite consisting of a low level W.C, pedestal hand wash basin and a panelled bath.