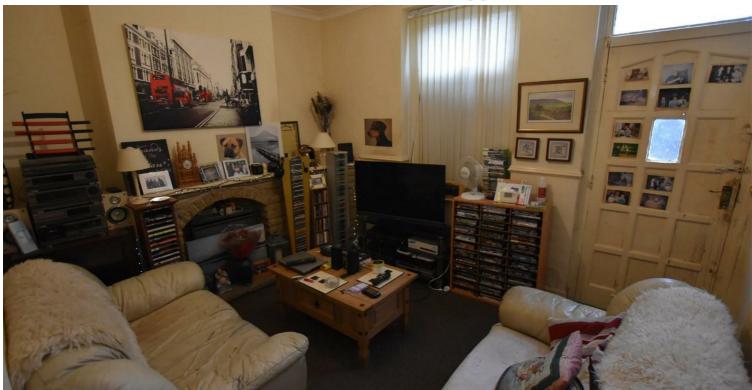

#### **Ground Floor**

The accommodation is arranged over two floor comprising on the ground floor of a lounge positioned to the front of the property a central hall with stairs ascending to the first floor. To the rear of the property is the dining kitchen with a range of cabinetry with working surfaces and an inset sink unit.