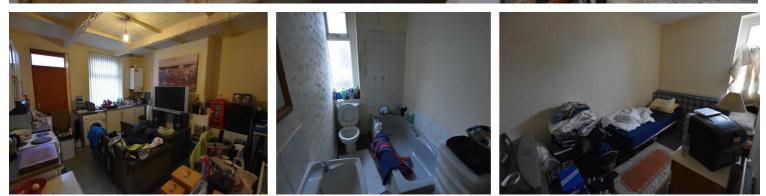

The accommodation is arranged over two floor comprising on the ground floor of a lounge positioned to the front of the property a central hall with stairs ascending to the first floor. To the rear of the property is the dining kitchen with a range of cabinetry with working surfaces and an inset sink unit.

On the first floor there are two bedrooms comprising of two double bedrooms the large double bedroom is positioned to the front and the smaller second double bedroom to the rear.

The bathroom houses a three piece suite consisting of a low level W.C, pedestal hand wash basin and a panelled bath.

Externally to the rear of the property is an enclosed rear yard.

The property is conveniently situated within walking distance of the local shops, primary school and the M65 motorway ideal for the commuters.