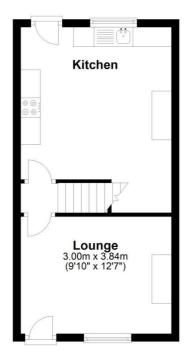

#### **Ground Floor**

The accommodation is arranged over two floor comprising on the ground floor of a lounge positioned to the front of the property a central hall with stairs ascending to the first floor. To the rear of the property is the dining kitchen with a range of cabinetry with working surfaces and an inset sink unit.