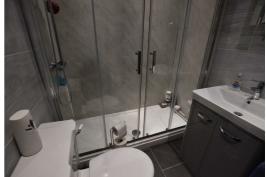

On the first floor, there are three bedrooms, two generous-sized single bedrooms, and a double bedroom to the front with fitted wardrobes running the length of the room. The central three-piece bathroom suite comprises a low-level WC, cabinet hand wash basin, and a walk-in shower with a mixer tap. The bathroom has recently been updated and shows with the stylish tile splashback and high-quality fittings.