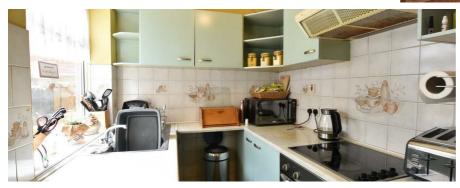

The property briefly comprises a front living room, rear dining room with a multi-fuel burner, good sized storage room, and a galley kitchen fitted with matching wall, base, and drawer units with an electric oven, hob, and stainless steel sink/drainer.