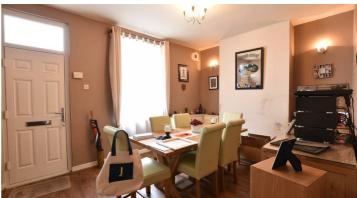

The property briefly comprises a front living room, rear dining room with a multi-fuel burner, good sized storage room, and a galley kitchen fitted with matching wall, base, and drawer units with an electric oven, hob, and stainless steel sink/drainer.