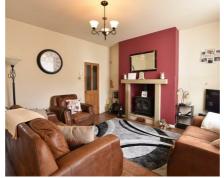

The property briefly comprises a front living room, rear dining room with a multi-fuel burner, good sized storage room, and a galley kitchen fitted with matching wall, base, and drawer units with an electric oven, hob, and stainless steel sink/drainer.