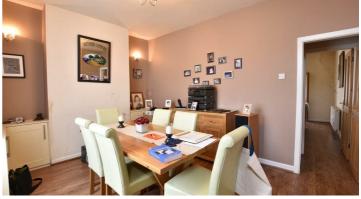

The property briefly comprises a front living room, rear dining room with a multi-fuel burner, good sized storage room, and a galley kitchen fitted with matching wall, base, and drawer units with an electric oven, hob, and stainless steel sink/drainer.